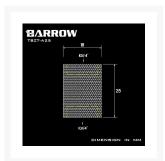

# **Specifications**

Material: Brass

Dental regulations: G1 / 4 (common international regulatory teeth)

Quantity: 1PCS