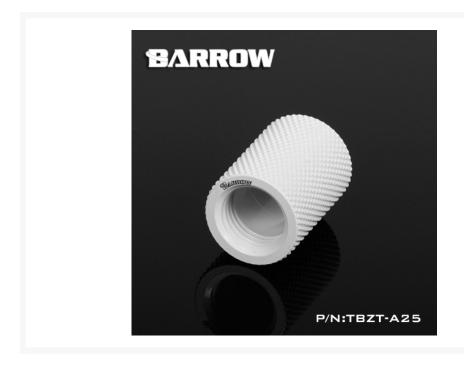

### **Short Description**

The Barrow G1/4 Female to Female Extender allows you to extend your fitting port 25mm allowing larger fittings to be used or allowing connection of other fittings! A great solution for people not using tubing between very close blocks!

# Description

The Barrow G1/4 Female to Female Extender allows you to extend your fitting port 25mm allowing larger fittings to be used or allowing connection of other fittings! A great solution for people not using tubing between very close blocks!

# **Specifications**

Material: Brass

Dental regulations: G1 / 4 (common international regulatory teeth)

Quantity: 1PCS