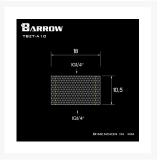

# **Specifications**

Material: Brass

Dental regulations: G1 / 4 (common international regulatory teeth)

Quantity: 1PCS

### **Additional Information**

| Brand          | Barrow        |
|----------------|---------------|
| SKU            | TBZT-A10-WH   |
| Weight         | 0.1000        |
| Special Order  | No            |
| Fitting Type   | Extension     |
| Fitting Size   | 1/4"          |
| Fitting Angle  | Straight      |
| Fitting Finish | White         |
| Vendor SKU/EAN | 6937826607554 |
| Special Price  | \$3.36        |