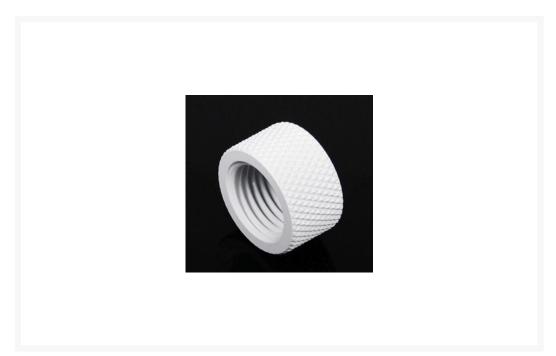

### **Short Description**

The Barrow G1/4 Female to Female Extender allows you to extend your fitting port 10.5mm allowing larger fittings to be used or allowing connection of other fittings! A great solution for people not using tubing between very close blocks!

# Description

The Barrow G1/4 Female to Female Extender allows you to extend your fitting port 10.5mm allowing larger fittings to be used or allowing connection of other fittings! A great solution for people not using tubing between very close blocks!