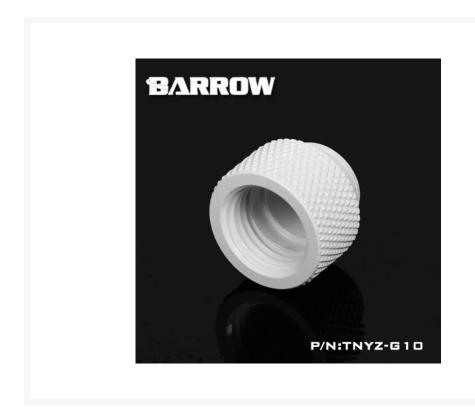

### **Short Description**

Barrow G1/4 Male to Female Extenders allow you to extend your fitting port 10mm allowing larger fittings to be used or allowing connection of other fittings! A great solution for people not using tubing between very close blocks!

# Description

Barrow G1/4 Male to Female Extenders allow you to extend your fitting port 10mm allowing larger fittings to be used or allowing connection of other fittings! A great solution for people not using tubing between very close blocks!

# **Specifications**

Material: Brass

Dental regulations: G1 / 4 (common international regulatory teeth)

Quantity: 1PCS