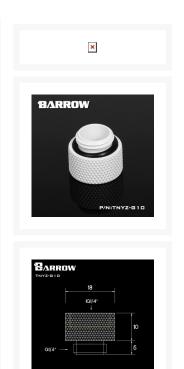

### **Short Description**

Barrow G1/4 Male to Female Extenders allow you to extend your fitting port 10mm allowing larger fittings to be used or allowing connection of other fittings! A great solution for people not using tubing between very close blocks!

# Description

Barrow G1/4 Male to Female Extenders allow you to extend your fitting port 10mm allowing larger fittings to be used or allowing connection of other fittings! A great solution for people not using tubing between very close blocks!

# **Specifications**

Material: Brass

Dental regulations: G1 / 4 (common international regulatory teeth)

Quantity: 1PCS