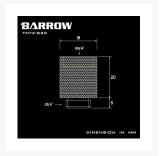

# **Specifications**

Material: Brass

Dental regulations: G1 / 4 (common international regulatory teeth)

Quantity: 1PCS

### **Additional Information**

| Brand          | Barrow        |
|----------------|---------------|
| SKU            | TNYZ-G20-WH   |
| Weight         | 0.2000        |
| Special Order  | No            |
| Fitting Type   | Extension     |
| Fitting Size   | 1/4"          |
| Fitting Angle  | Straight      |
| Fitting Finish | White         |
| Vendor SKU/EAN | 6937826607653 |
|                |               |