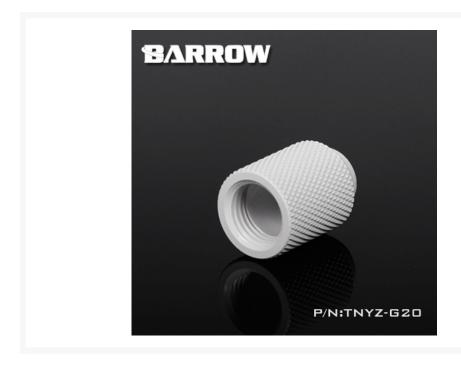

# **Short Description**

Barrow G1/4 Male to Female Extenders allow you to extend your fitting port 20mm allowing larger fittings to be used or allowing connection of other fittings! A great solution for people not using tubing between very close blocks!

# Description

Barrow G1/4 Male to Female Extenders allow you to extend your fitting port 20mm allowing larger fittings to be used or allowing connection of other fittings! A great solution for people not using tubing between very close blocks!