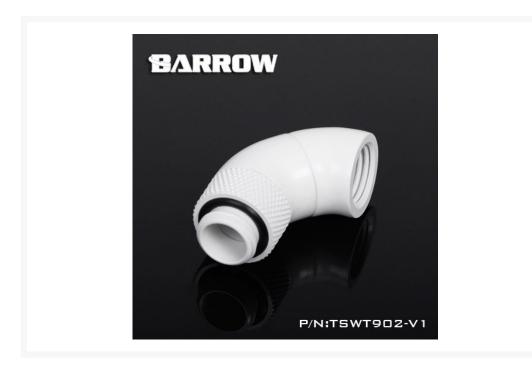

# Barrow G1/4" 90 Degree Male to Female Dual Rotary Snake Adapter - White

## Short Description

The Barrow G1/4 Thread 90-Degree Dual Rotary Snake Adapter can rotate its spout full around (360°) so the 90° angle can be in precisely the direction needed.

The Barrow G1/4 Thread 90-Degree Dual Rotary Snake Adapter can rotate its spout full around (360°) so the 90° angle can be in precisely the direction needed. The smooth design reduces coolant flow restriction and the nickel plated brass construction provides durability, ensuring a long lifespan for the part.