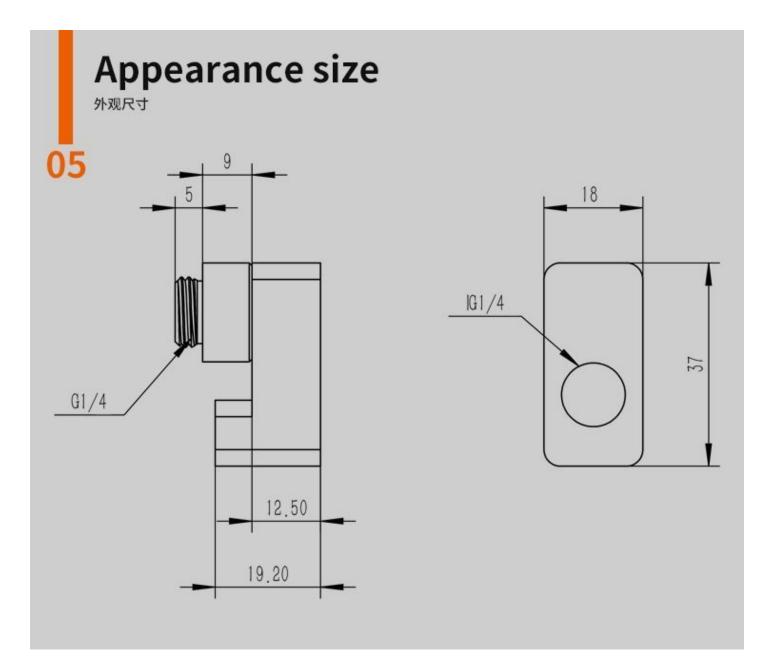

Material: Brass Dental regulations: G1 / 4 (common international regulatory teeth) Quantity: 1PCS

# **Purchase information**

购买须知

| 1. Adapter can be 360° rotation;                                               |
|--------------------------------------------------------------------------------|
| 2. It has 6MM central spacing of Interface between two connector;              |
| 3. Product material: POM+Brass;                                                |
| 4. Thread specification: G1/4;                                                 |
| 5. Product quantity: 1PCS;                                                     |
| 6. In case of product appearance structure upgrade, without further notice, in |
| kind prevail.                                                                  |