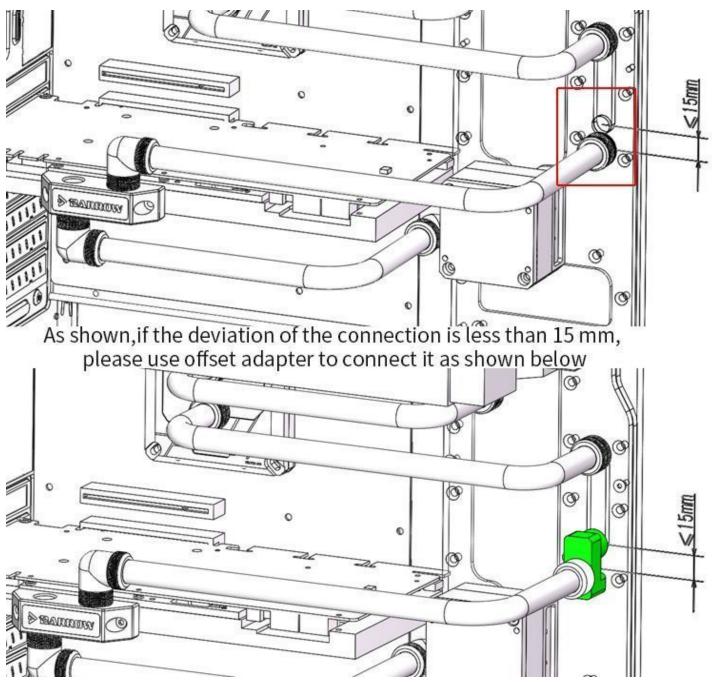

### Short Description

This adapter fitting allows for fine adjustment of hard tube angles. With plus or minus 6mm of adjustment you can get perfectly parallel tubing runs by using this unique fitting.

### Description

This adapter fitting allows for fine adjustment of hard tube angles. With plus or minus 15mm of adjustment you can get perfectly parallel tubing runs by using this unique fitting.

Features