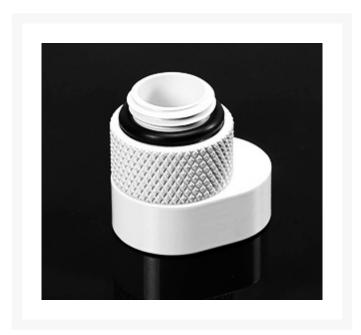

### Short Description

This adapter fitting allows for fine adjustment of hard tube angles. With plus or minus 6mm of adjustment you can get perfectly parallel tubing runs by using this unique fitting.

### Description

This adapter fitting allows for fine adjustment of hard tube angles. With plus or minus 15mm of adjustment you can get perfectly parallel tubing runs by using this unique fitting.

Features