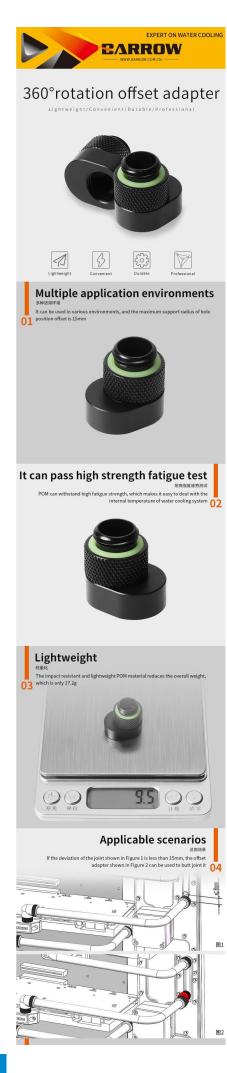

# **Purchase information**

购买须知

| 1. Adapter can be 360° rotation;                                               |
|--------------------------------------------------------------------------------|
| 2. It has 6MM central spacing of Interface between two connector;              |
| 3. Product material: POM+Brass;                                                |
| 4. Thread specification: G1/4;                                                 |
| 5. Product quantity: 1PCS;                                                     |
| 6. In case of product appearance structure upgrade, without further notice, in |
| kind prevail.                                                                  |