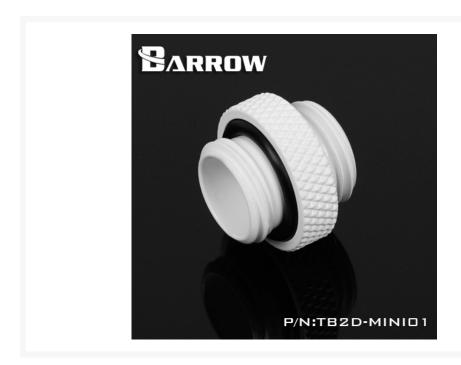

# Barrow G1/4" 5mm Male to Male Adapter Fitting -White

\$2.95

## **Short Description**

The Barrow G1/4" 5mm male to male adapter connects two G1/4" fittings. Great for use with reservoirs, pump tops and more!

#### Description

The Barrow G1/4" 5mm male to male adapter connects two G1/4" fittings. Great for use with reservoirs, pump tops and more!

### **Specifications**

Material: Brass

Dental regulations: G1 / 4 (common international regulatory teeth)

Quantity: 1PCS