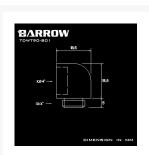

# **Specifications**

Material: Brass

Dental regulations: G1 / 4 (common international regulatory teeth)

Quantity: 1PCS

#### **Additional Information**

| Brand          | Barrow        |
|----------------|---------------|
| SKU            | TDWT90-B01-WH |
| Weight         | 0.1000        |
| Special Order  | No            |
| Fitting Type   | Adapter       |
| Fitting Size   | 1/4"          |
| Fitting Angle  | 90 Degree     |
| Fitting Finish | White         |
| Vendor SKU/EAN | 6937826607455 |