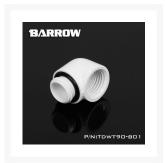

# Barrow G1/4" 90 Degree Male to Female Angled Adaptor Fitting - White

\$4.95

# **Short Description**

Change direction sharply or angle components easily. Compatible with any G1/4" Fittings. Low profile fitting, perfect for tight systems and small builds.

### Description

Change direction sharply or angle components easily. Compatible with any G1/4" Fittings. Low profile fitting, perfect for tight systems and small builds.