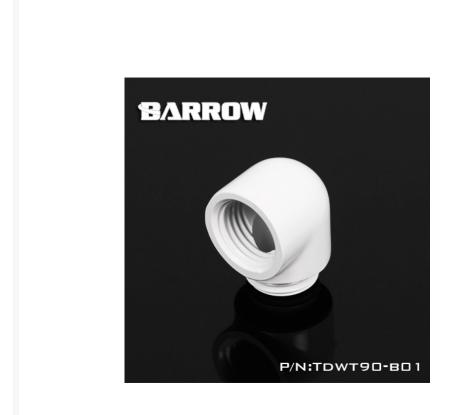

# Barrow G1/4" 90 Degree Male to Female Angled Adaptor Fitting - White

\$4.95

# **Short Description**

Change direction sharply or angle components easily. Compatible with any G1/4" Fittings. Low profile fitting, perfect for tight systems and small builds.

### Description

Change direction sharply or angle components easily. Compatible with any G1/4" Fittings. Low profile fitting, perfect for tight systems and small builds.