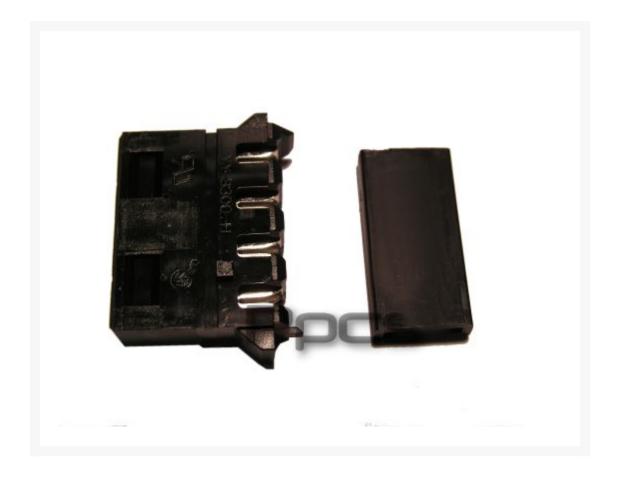

## **Product Details:**

This Molex connector is low profile and must be punched down onto bare wire. This is used in our Ultima Series Power Supply and is great for improving your case air flow. This connector comes with a pass-through style cap that is used in the middle of your cable chain.

### **Product Details:**

This Molex connector is low profile and must be punched down onto bare wire. This is used in our Ultima Series Power Supply and is great for improving your case air flow. This connector comes with a pass-through style cap that is used in the middle of your cable chain.