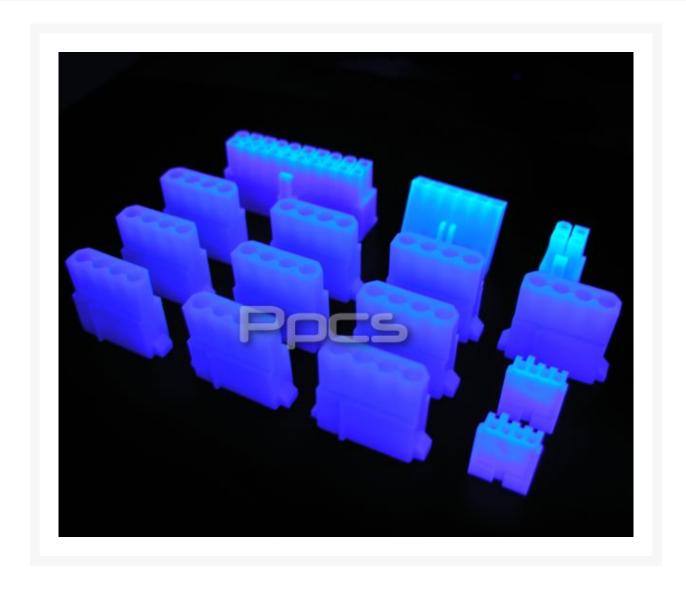

# Connectx ATX 20pin Female connector housing - UV Blue

\$0.95 was \$0.99

### **Product Details:**

ATX 20pin connector - the main connector that connects from the PSU to the motherboard.

UV Blue Glows under UV cathode lighting!

-----

Busy with PSU mods? Then AC Ryan's Connectx™ is a must-have.

### **Product Details:**

ATX 20pin connector - the main connector that connects from the PSU to the motherboard.

UV Blue Glows under UV cathode lighting!

----

Busy with PSU mods? Then AC Ryan's Connectx™ is a must-have.