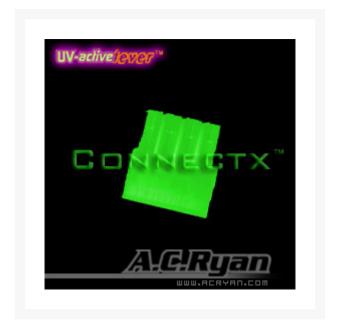

# Connectx ATX 8-pin Female connector housing, UV Green

\$0.79

## **Short Description**

ATX 8pin, used for EPS12V and ATX-GES secondary power.

### Description

ATX 8pin, used for EPS12V and ATX-GES secondary power.

Glows cool UVGreen in UV lighting.

\*note: AC Ryan defines Male or Female by the pins that they use. By "logic" some "male" connectors uses "female" pins etc. So to standardise it within AC Ryan, we have named all our connectors Male or Female by the type of pins they use. This may not be the case with other suppliers - so please take note of it.