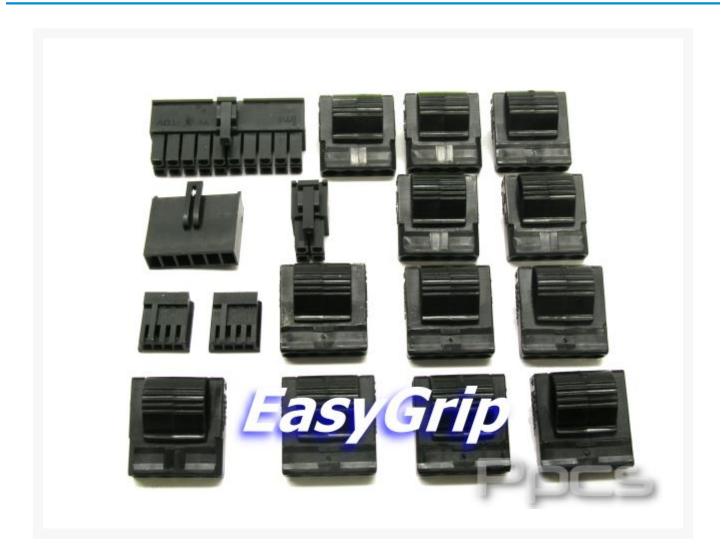

## **Short Description**

New EasyGrip Female molex housing to use with female molex pins. Use to replace damaged connectors or

to add to new ones to wires. This connector is a brilliant black color. Great for replacing your boring white Molex connectors. Be sure to get one of our Molex extraction tools to make this job easier.

#### Description

New EasyGrip Female molex housing to use with female molex pins. Use to replace damaged connectors or to add to new ones to wires. This connector is a brilliant black color. Great for replacing your boring white Molex connectors. Be sure to get one of our Molex extraction tools to make this job easier.

#### **Features**

- Rich Black Color
- Easy to Plug and Unplug
- Double-Sided Curved Clips
- Slip-free Designed Finger Grip
- Contact Enhanced Clip Ends
- Fireproofing Material