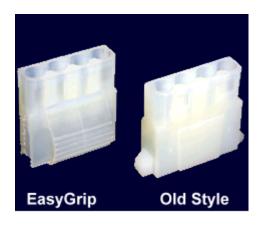

## **Short Description**

New EasyGrip Female molex housing to use with female molex pins. Use to replace damaged connectors or

to add to new ones to wires. This connector is a brilliant black color. Great for replacing your boring white Molex connectors. Be sure to get one of our Molex extraction tools to make this job easier.

#### Description

New EasyGrip Female molex housing to use with female molex pins. Use to replace damaged connectors or to add to new ones to wires. This connector is a brilliant black color. Great for replacing your boring white Molex connectors. Be sure to get one of our Molex extraction tools to make this job easier.