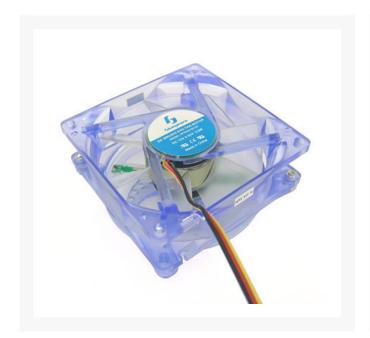

### **Short Description**

The BGears b-Cool fan is an awesome cool fan to add to your system. A serious modder would have loads of fun with it. The blue or red text would add some uniqueness that can't be found in any other case fans!

### Description

The BGears b-Cool fan is an awesome cool fan to add to your system. A serious modder would have loads of fun with it. The blue or red text would add some uniqueness that can't be found in any other case fans!

### **Features**

- Temperature Monitoring fan with Display
- Stylish Temperature Display Fan Grill
- Choice of Freezing-White or Cool-Blue background lighting
- Choice of Blue wording or Red wording display
- Include one 3 to 4 pins connector and 4 Screws