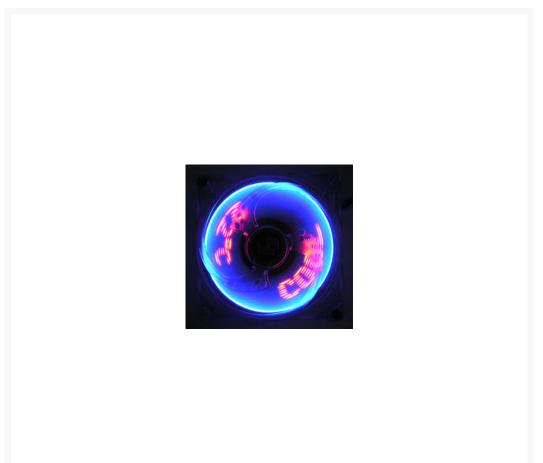

# Temperature Displaying Blue/Red LED Case Fan - Sleeved

\$7.48 was \$18.95

### **Short Description**

The BGears b-Cool fan is an awesome cool fan to add to your system. A serious modder would have loads of fun with it. The blue or red text would add some uniqueness that can't be found in any other case fans!

### **Features**

- Temperature Monitoring fan with Display
- Stylish Temperature Display Fan Grill
- Choice of Freezing-White or Cool-Blue background lighting
- Choice of Blue wording or Red wording display
- Include one 3 to 4 pins connector and 4 Screws