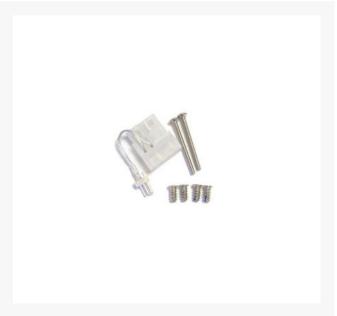

### **Features**

- Temperature Monitoring fan with Display
- Stylish Temperature Display Fan Grill
- Choice of Freezing-White or Cool-Blue background lighting
- Choice of Blue wording or Red wording display
- Include one 3 to 4 pins connector and 4 Screws

Includes:

• 3 to 4 pin adapter, 4 chrome fan screws

4/25/24