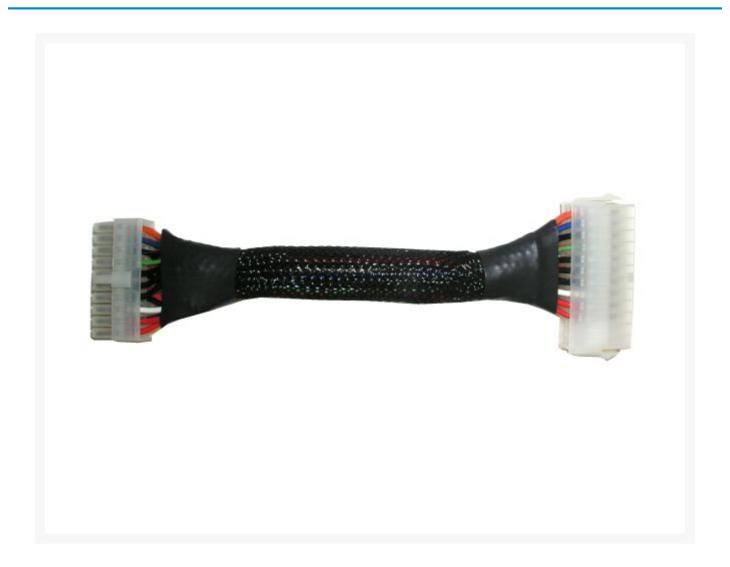

# 24-Pin to 20-Pin ATX Adapter Cable - 6 Inches -Sleeved

\$7.95

# **Short Description**

This adapter can be used to covert any 24 pin Server-type power supply connector to the more standard 20 pin ATX found on most motherboards out there.

#### **Product Details:**

This adapter can be used to covert any 24 pin Server-type power supply connector to the more standard 20 pin ATX found on most motherboards out there. Cable is 6 inches long.

Cable is fully covered in Premium heatshrink, color of your choice!