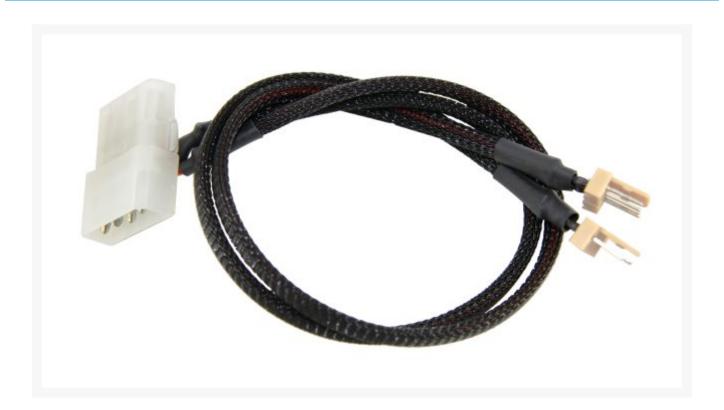

# **Short Description**

Dual 3-4 pin fan connector. Used to convert Two 3 pin fans to 4 pin to allow connection to power supply.

### **Product Details:**

Dual 3-4 pin fan connector. Used to convert Two 3 pin fans to 4 pin to allow connection to power supply. This cable helps avoid more clutter by taking the place of two 3-4 pin fan adapters. Should be used with all high speed fans.

Cable is fully covered in nylon Techflex sleeving and premium heatshrink, colors of your choice!