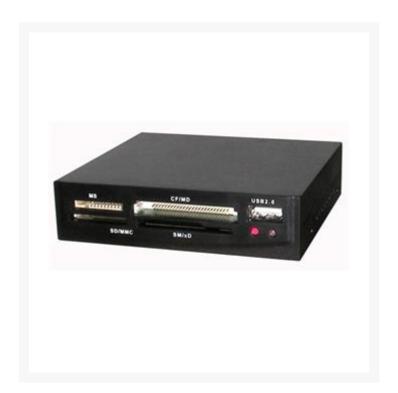

#### **Short Description**

Great new economical internal 3.5" card reader from Athenatech! Reads most common flash memory cards and has an additional front USB port. Black color matches most cases.

## Description

Great new economical internal 3.5" card reader from Athenatech! Reads most common flash memory cards and has an additional front USB port. Black color matches most cases.

#### Specifications:

- Multi in 1 USB 2.0 Card Reader with USB 2.0 Port
- CF Slot: CF I. CF II, Ultra CF,
- SD Slot: SD, SDHC, Ultra SD, Mini-SD, Kingmax SD, Extreme SD, SD Ultimate, SD Elite Pro, MMCI, MMCII, Ultra MMC, RS MMC, MMC4.0, MMC Plus, MMC Mobile, MMC Micro, Dvrs MMC; MS Slot: MS, MS Pro, MS MG, MS MG Pro, Ultra MS, MS Select Function Card, Extreme MS, MS Duo, MS MG Duo, MS Pro Duo, MS MG Pro Duo; SM Slot: SM, T Flash, C-Flash, xD;
- Front USB Port.