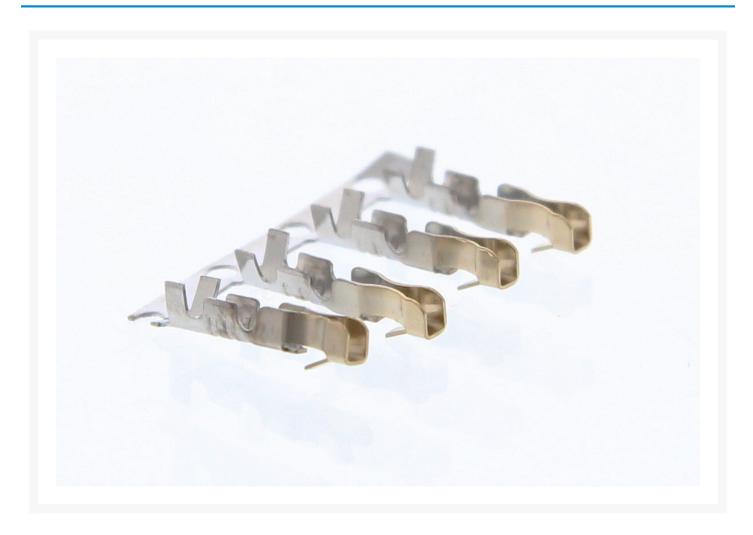

## **Product Images**

GOLD-plated performance pins for power connector on PSU's connecting to floppy drive power. GOLD-Plated Pins give you the quality connection - gold for better electrical conductivity - better signals, better & more stable voltage / current. Give your power supplies the GOLD quality - like the GOLD pins that comes with top quality power supplies.

Includes:

Strip of 4 pins