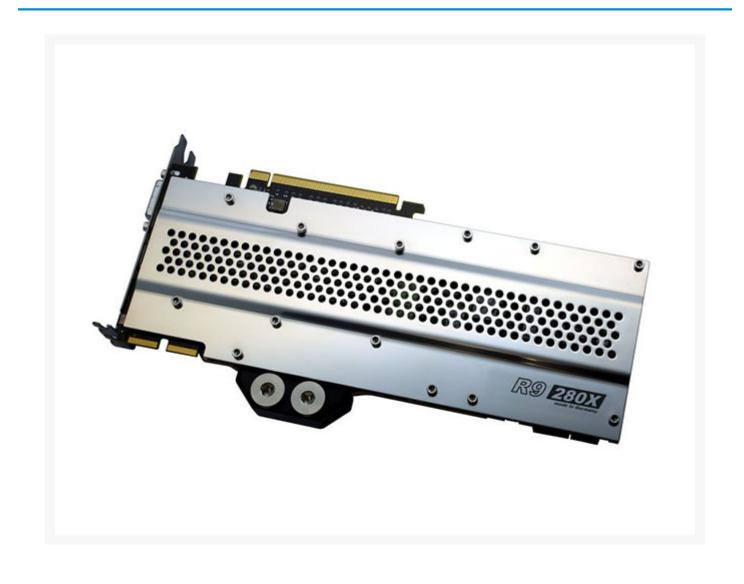

#### Short Description

The HEATKILLER GPU® is a stylish addition to the backplate of the cool-cases HEATKILLER® GPU-X3 series. It is mounted on the

back of the video card and evaluates their stability and look on.

### Description

The HEATKILLER GPU® is a stylish addition to the backplate of the cool-cases HEATKILLER® GPU-X3 series. It is mounted on the back of the video card and evaluates their stability and look on.

As the material is polished stainless steel. The adjustment in the center section improves the mechanical stability. This increases in the assembled condition the torsional stiffness of the graphics card. At the bottom are insulating spacers for the easy and simple assembly.

The material is optimized for use with a water cooler of the HEATKILLER® GPU-X3 series. The backplate can also be used for other Wasserkuhler-Modelle needs here, but there may be an adjustment of the mounting hardware.