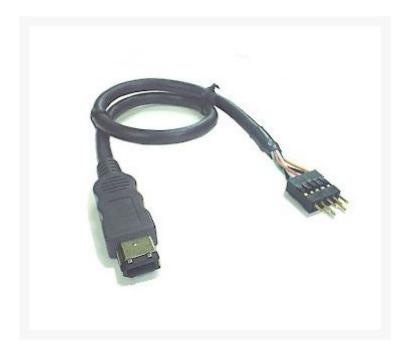

## **Short Description**

A Performance PC's custom made firewire cable/adapter that goes from a firewire 10-pin male header and converts to a male 6-pin external connector.

#### **Product Details:**

A Performance PC's custom made firewire cable/adapter that goes from a firewire 10-pin male header and converts to a male 6-pin external connector.

Please consult your motherboard manual to check for pin outs of your 1394 headers.

Standard Wire Assignments

Blue: TPA + Orange: TPA -Green: TPB + Red: TPB -

White: VP / Voltage + / VCC Black: GND / Voltage -

Black: S-GND / Over Current / Shielding

The S-GND wire is fatter and can be easily recognized