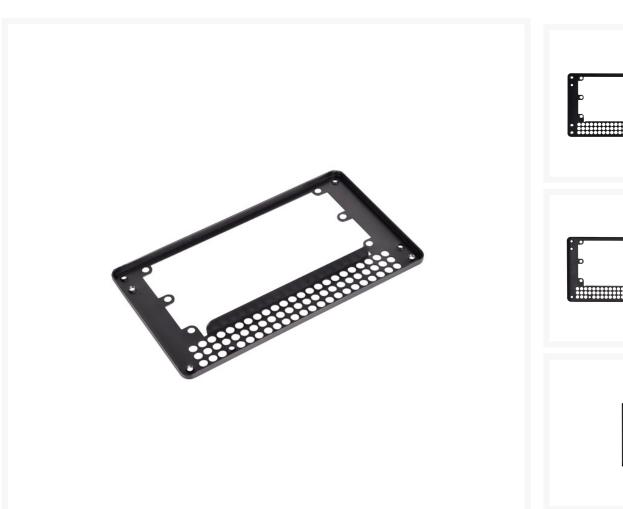

#### **Short Description**

SilverStone's PP08 is a SFX to ATX power supply adapter bracket that is designed for ATX, Micro ATX, or Mini-ITX cases. It has offset mounting holes for SFX power supplies, which crucially increases available spaces inside a small case by up to 10mm compared to ordinary adapters. This helps to create more room for other components and enables users to easily utilize SFX power supplies in more cases and applications.

#### **Features**

- Adapts SFX PSU to fit ATX(PS2) PSU mounting holes
- Designed for use in most ATX or Micro-ATX cases
- Uniquely offsets SFX PSU mount to increase available case space

## Specifications

| Model No.   | SST-PP08B                      |
|-------------|--------------------------------|
| Color       | Black                          |
| Material    | 0.8mm SECC                     |
| Application | ATX power supply adapter       |
| Capacity    | SFX, SFX-L                     |
| Dimension   | 150mm (L) x10mm (H) x 86mm (W) |