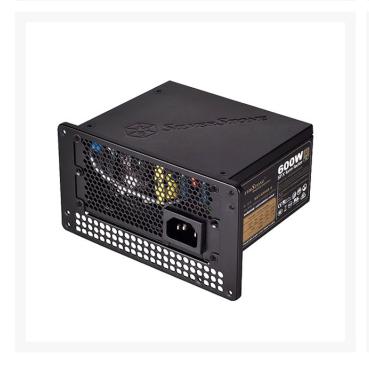

#### **Short Description**

SilverStone's PP08 is a SFX to ATX power supply adapter bracket that is designed for ATX, Micro ATX, or Mini-ITX cases. It has offset mounting holes for SFX power supplies, which crucially increases available spaces inside a small case by up to 10mm compared to ordinary adapters. This helps to create more room for other components and enables users to easily utilize SFX power supplies in more cases and applications.

#### Description

SilverStone's PP08 is a SFX to ATX power supply adapter bracket that is designed for ATX, Micro ATX, or Mini-ITX cases. It has offset mounting holes for SFX power supplies, which crucially increases available spaces inside a small case by up to 10mm compared to ordinary adapters. This helps to create more room for other components and enables users to easily utilize SFX power supplies in more cases and applications.