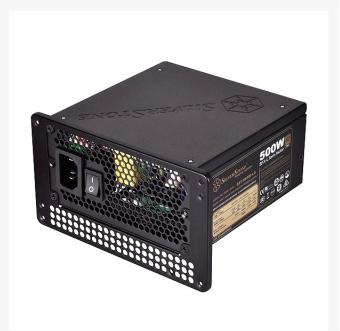

#### **Short Description**

SilverStone's PP08 is a SFX to ATX power supply adapter bracket that is designed for ATX, Micro ATX, or Mini-ITX cases. It has offset mounting holes for SFX power supplies, which crucially increases available spaces inside a small case by up to 10mm compared to ordinary adapters. This helps to create more room for other components and enables users to easily utilize SFX power supplies in more cases and applications.

#### **Features**

- Adapts SFX PSU to fit ATX(PS2) PSU mounting holes
- Designed for use in most ATX or Micro-ATX cases
- Uniquely offsets SFX PSU mount to increase available case space