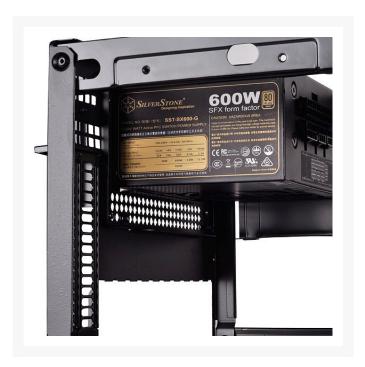

#### **Short Description**

SilverStone's PP08 is a SFX to ATX power supply adapter bracket that is designed for ATX, Micro ATX, or Mini-ITX cases. It has offset mounting holes for SFX power supplies, which crucially increases available spaces inside a small case by up to 10mm compared to ordinary adapters. This helps to create more room for other components and enables users to easily utilize SFX power supplies in more cases and applications.

#### Description

SilverStone's PP08 is a SFX to ATX power supply adapter bracket that is designed for ATX, Micro ATX, or Mini-ITX cases. It has offset mounting holes for SFX power supplies, which crucially increases available spaces inside a small case by up to 10mm compared to ordinary adapters. This helps to create more room for other components and enables users to easily utilize SFX power supplies in more cases and applications.

#### **Features**

- Adapts SFX PSU to fit ATX(PS2) PSU mounting holes
- Designed for use in most ATX or Micro-ATX cases
- Uniquely offsets SFX PSU mount to increase available case space