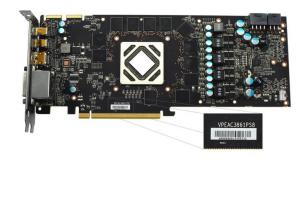

XFX Radeon HD 7970 Double Dissipation 925Mhz (FX-797A-TDFC) - PCB VPEAC3861PS8 only

XFX Radeon HD 7970 Double Dissipation 1000Mhz Black Edition (FX-797A-TDBC) - PCB VPEAC3861PS8 only

XFX Radeon HD 7950 Double Dissipation 800Mhz (FX-795A-TDJC) - PCB VPEAC3861PS8 only