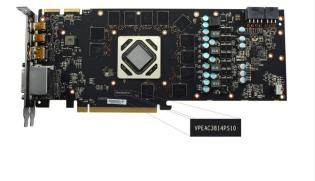

XFX Radeon HD 7950 Double Dissipation 900Mhz Black Edition (FX-795A-TDBC) - PCB VPEAC3861PS8 only

XFX Radeon HD 7970 Double Dissipation 1050Mhz GHz Edition (FX-797G-TDFC) - PCB VPEAC3814PS10 only

Included: 1x HEATKILLER® GPU-X<sup>3</sup> 79X0 "XFX Edition"