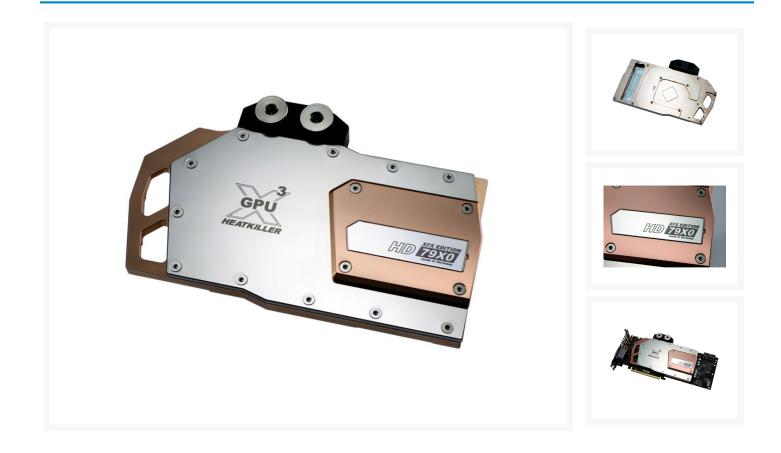

# **Product Images**

XFX Radeon HD 7970/7950 Custom PCB

XFX Radeon HD 7970/7950 Custom PCB

### Short Description

Its unique design gives extraordinary qualities to the HEATKILLER® GPU-X<sup>3</sup>. Its hallmarks are low height, state of the art cooling performance, and highest quality of material.

### Description

Its unique design gives extraordinary qualities to the HEATKILLER® GPU-X<sup>3</sup>. Its hallmarks are low height, state of the art cooling performance, and highest quality of material.

All water carrying parts of the cooler are made from pure electrolytic copper or stainless steel, and the connection block is made from black POM. The top is protected against staining by a special clear varnish.

Aside from the GPU, memory and voltage regulators are cooled. An extremely fine microstructure sits right above the GPU and guarantees, assisted by a low residual base thickness, optimal cooling performance. Integrated isolating stand-offs allow easy mounting of the cooler.

To reduce flow resistance and overall weight, all channels are constructed as wide as possible. Threads on both sides of the connection block ease integration into the cooling loop.

Dual- and triple-connectors for CF-setups are available.

#### Specifications

Specifications: Material: Electrolytic copper, stainless steel, POM (black) Dimensions (L x W x H): 184.0 x 117.0 x 14.2 mm Weight: approx. 1000g Sealing: NBR 70 (max. 120 °C) Threads: 4x G ¼" (DIN ISO 228-1) Pressure tested: 5 bar Compatible to: