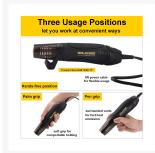

Performance-PCs.com

1701 R. J. Conlan Blvd. NE, Unit #5 Palm Bay, FL 32905, USA

Toll Free: 888-381-8222

www.performance-pcs.com sales@performance-pcs.com











# Mini Heat Gun, 450W 527~842°F

\$43.95

## **Product Images**

















2



#### **Short Description**

Mini Heat Gun, 450W 527~842°F Dual Temperature Small Heat Gun for Wrapping and Embossing Crafts, Handheld Heat Shrink Gun with Reflector Nozzle and Shrink Tubing for Wire Connectors, ROLAYSEE TOOLS

#### Description

Mini Heat Gun, 450W 527~842°F Dual Temperature Small Heat Gun for Wrapping and Embossing Crafts, Handheld Heat Shrink Gun with Reflector Nozzle and Shrink Tubing for Wire Connectors, ROLAYSEE TOOLS

#### Features

# About this item

### **Specifications**

# **Technical Details**

| Color                | Black                                                                                                                                                                                         |
|----------------------|-----------------