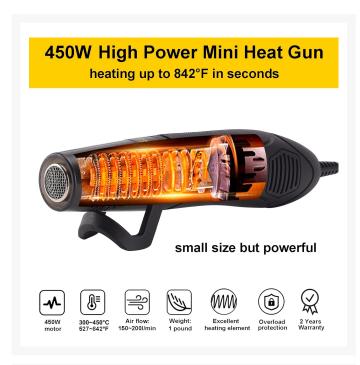

# Mini Heat Gun, 450W 527~842°F

\$43.95

#### **Short Description**

Mini Heat Gun, 450W 527~842°F Dual Temperature Small Heat Gun for Wrapping and Embossing Crafts, Handheld Heat Shrink Gun with Reflector Nozzle and Shrink Tubing for Wire Connectors, ROLAYSEE TOOLS

#### Description

Mini Heat Gun, 450W 527~842°F Dual Temperature Small Heat Gun for Wrapping and Embossing Crafts, Handheld Heat Shrink Gun with Reflector Nozzle and Shrink Tubing for Wire Connectors, ROLAYSEE TOOLS

# **Technical Details**

| Color                | Black                                                                                                                                                                                         |
|----------------------|-----------------------------------------------------------------------------------------------------------------------------------------------------------------------------------------------|
| Brand                | ROLAYSEE TOOLS                                                                                                                                                                                |
| Style                | Dual Temperature Mini Heat Gun                                                                                                                                                                |
| Power Source         | Corded Electric                                                                                                                                                                               |
| Wattage              | 450 watts                                                                                                                                                                                     |
| Voltage              | 120 Volts (AC)                                                                                                                                                                                |
| Manufacturer         | ROLAYSEE                                                                                                                                                                                      |
| Part Number          | RLSH450                                                                                                                                                                                       |
| Item Weight          | 15.8 ounces                                                                                                                                                                                   |
| Package Dimensions   | 10.75 x 3.43 x 2.44 inches                                                                                                                                                                    |
| Item model number    | RLSH450                                                                                                                                                                                       |
| Material             | ABS+rubber                                                                                                                                                                                    |
| Pattern              | Dual Temperature                                                                                                                                                                              |
| Cord Length          | 2 Meters                                                                                                                                                                                      |
| Usage                | shrink wrapping, soldering, paint and mud removing, candle making, electronics repairing, watercolor drawing drying, defrosting and air bubble remover for acrylic resin cupse soap or candle |
| Included Components  | 1pc 450W heat gun with dual temperature setting, 1pc spoon reflector nozzle, 40pcs heat shrink tubes, 1pC instruction manual, 7x24 customer service, 2 years quality guaranty                 |
| Batteries Included?  | No                                                                                                                                                                                            |
| Batteries Required?  | No                                                                                                                                                                                            |
| Warranty Description | 2 years                                                                                                                                                                                       |