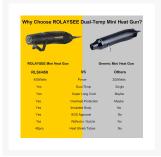

Performance-PCs.com

1701 R. J. Conlan Blvd. NE, Unit #5 Palm Bay, FL 32905, USA

Toll Free: 888-381-8222

www.performance-pcs.com sales@performance-pcs.com











# Mini Heat Gun, 450W 527~842°F

\$43.95

## **Product Images**

















2



#### **Short Description**

Mini Heat Gun, 450W 527~842°F Dual Temperature Small Heat Gun for Wrapping and Embossing Crafts, Handheld Heat Shrink Gun with Reflector Nozzle and Shrink Tubing for Wire Connectors, ROLAYSEE TOOLS

#### Description

Mini Heat Gun, 450W 527~842°F Dual Temperature Small Heat Gun for Wrapping and Embossing Crafts, Handheld Heat Shrink Gun with Reflector Nozzle and Shrink Tubing for Wire Connectors, ROLAYSEE TOOLS

#### Features

# About this item

### **Specifications**

# **Technical Details**

| Color                | Black                                                                                                                                                                                         |
|----------------------|---------------