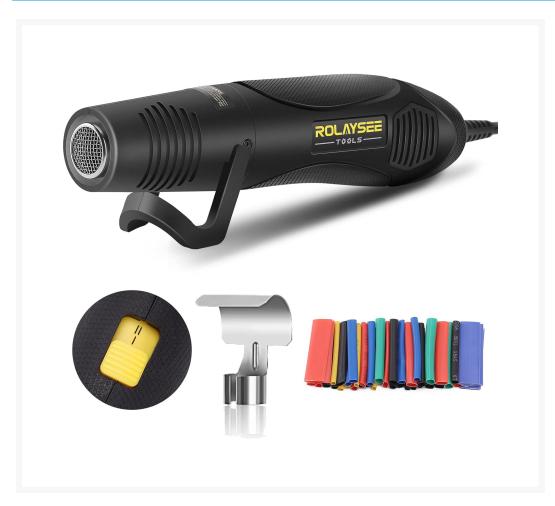

#### **Short Description**

Mini Heat Gun, 450W 527~842°F Dual Temperature Small Heat Gun for Wrapping and Embossing Crafts, Handheld Heat Shrink Gun with Reflector Nozzle and Shrink Tubing for Wire Connectors, ROLAYSEE TOOLS

#### Description

Mini Heat Gun, 450W 527~842°F Dual Temperature Small Heat Gun for Wrapping and Embossing Crafts, Handheld Heat Shrink Gun with Reflector Nozzle and Shrink Tubing for Wire Connectors, ROLAYSEE TOOLS

# **Technical Details**

| Color                | Black                                                                                                                                                                                         |
|----------------------|-----------------------------------------------------------------------------------------------------------------------------------------------------------------------------------------------|
| Brand                | ROLAYSEE TOOLS                                                                                                                                                                                |
| Style                | Dual Temperature Mini Heat Gun                                                                                                                                                                |
| Power Source         | Corded Electric                                                                                                                                                                               |
| Wattage              | 450 watts                                                                                                                                                                                     |
| Voltage              | 120 Volts (AC)                                                                                                                                                                                |
| Manufacturer         | ROLAYSEE                                                                                                                                                                                      |
| Part Number          | RLSH450                                                                                                                                                                                       |
| Item Weight          | 15.8 ounces                                                                                                                                                                                   |
| Package Dimensions   | 10.75 x 3.43 x 2.44 inches                                                                                                                                                                    |
| Item model number    | RLSH450                                                                                                                                                                                       |
| Material             | ABS+rubber                                                                                                                                                                                    |
| Pattern              | Dual Temperature                                                                                                                                                                              |
| Cord Length          | 2 Meters                                                                                                                                                                                      |
| Usage                | shrink wrapping, soldering, paint and mud removing, candle making, electronics repairing, watercolor drawing drying, defrosting and air bubble remover for acrylic resin cupse soap or candle |
| Included Components  | 1pc 450W heat gun with dual temperature setting, 1pc spoon reflector nozzle, 40pcs heat shrink tubes, 1pC instruction manual, 7x24 customer service, 2 years quality guaranty                 |
| Batteries Included?  | No                                                                                                                                                                                            |
| Batteries Required?  | No                                                                                                                                                                                            |
| Warranty Description | 2 years                                                                                                                                                                                       |