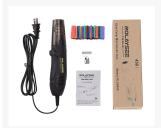

# **Technical Details**

| Color                | Black                                                                                                                                                                                         |
|----------------------|-----------------------------------------------------------------------------------------------------------------------------------------------------------------------------------------------|
| Brand                | ROLAYSEE TOOLS                                                                                                                                                                                |
| Style                | Dual Temperature Mini Heat Gun                                                                                                                                                                |
| Power Source         | Corded Electric                                                                                                                                                                               |
| Wattage              | 450 watts                                                                                                                                                                                     |
| Voltage              | 120 Volts (AC)                                                                                                                                                                                |
| Manufacturer         | ROLAYSEE                                                                                                                                                                                      |
| Part Number          | RLSH450                                                                                                                                                                                       |
| Item Weight          | 15.8 ounces                                                                                                                                                                                   |
| Package Dimensions   | 10.75 x 3.43 x 2.44 inches                                                                                                                                                                    |
| Item model number    | RLSH450                                                                                                                                                                                       |
| Material             | ABS+rubber                                                                                                                                                                                    |
| Pattern              | Dual Temperature                                                                                                                                                                              |
| Cord Length          | 2 Meters                                                                                                                                                                                      |
| Usage                | shrink wrapping, soldering, paint and mud removing, candle making, electronics repairing, watercolor drawing drying, defrosting and air bubble remover for acrylic resin cupse soap or candle |
| Included Components  | 1pc 450W heat gun with dual temperature setting, 1pc spoon reflector nozzle, 40pcs heat shrink tubes, 1pC instruction manual, 7x24 customer service, 2 years quality guaranty                 |
| Batteries Included?  | No                                                                                                                                                                                            |
| Batteries Required?  | No                                                                                                                                                                                            |
| Warranty Description | 2 years                                                                                                                                                                                       |