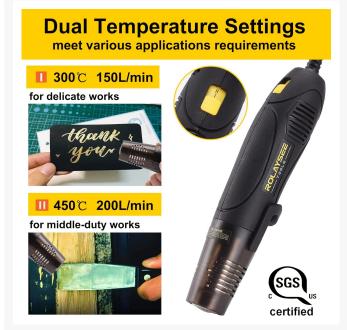

#### **Short Description**

Mini Heat Gun, 450W 527~842°F Dual Temperature Small Heat Gun for Wrapping and Embossing Crafts, Handheld Heat Shrink Gun with Reflector Nozzle and Shrink Tubing for Wire Connectors, ROLAYSEE TOOLS

#### Description

Mini Heat Gun, 450W 527~842°F Dual Temperature Small Heat Gun for Wrapping and Embossing Crafts, Handheld Heat Shrink Gun with Reflector Nozzle and Shrink Tubing for Wire Connectors, ROLAYSEE TOOLS

# **Technical Details**

| Color                | Black                                                                                                                                                                                         |
|----------------------|-----------------------------------------------------------------------------------------------------------------------------------------------------------------------------------------------|
| Brand                | ROLAYSEE TOOLS                                                                                                                                                                                |
| Style                | Dual Temperature Mini Heat Gun                                                                                                                                                                |
| Power Source         | Corded Electric                                                                                                                                                                               |
| Wattage              | 450 watts                                                                                                                                                                                     |
| Voltage              | 120 Volts (AC)                                                                                                                                                                                |
| Manufacturer         | ROLAYSEE                                                                                                                                                                                      |
| Part Number          | RLSH450                                                                                                                                                                                       |
| Item Weight          | 15.8 ounces                                                                                                                                                                                   |
| Package Dimensions   | 10.75 x 3.43 x 2.44 inches                                                                                                                                                                    |
| Item model number    | RLSH450                                                                                                                                                                                       |
| Material             | ABS+rubber                                                                                                                                                                                    |
| Pattern              | Dual Temperature                                                                                                                                                                              |
| Cord Length          | 2 Meters                                                                                                                                                                                      |
| Usage                | shrink wrapping, soldering, paint and mud removing, candle making, electronics repairing, watercolor drawing drying, defrosting and air bubble remover for acrylic resin cupse soap or candle |
| Included Components  | 1pc 450W heat gun with dual temperature setting, 1pc spoon reflector nozzle, 40pcs heat shrink tubes, 1pC instruction manual, 7x24 customer service, 2 years quality guaranty                 |
| Batteries Included?  | No                                                                                                                                                                                            |
| Batteries Required?  | No                                                                                                                                                                                            |
| Warranty Description | 2 years                                                                                                                                                                                       |