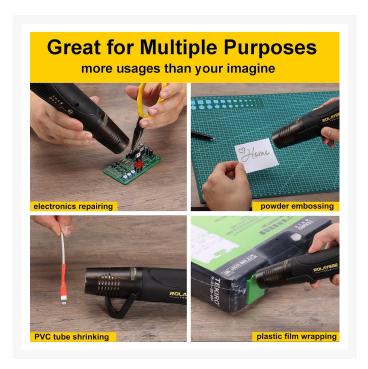

#### **Short Description**

Mini Heat Gun, 450W 527~842°F Dual Temperature Small Heat Gun for Wrapping and Embossing Crafts, Handheld Heat Shrink Gun with Reflector Nozzle and Shrink Tubing for Wire Connectors, ROLAYSEE TOOLS

#### Description

Mini Heat Gun, 450W 527~842°F Dual Temperature Small Heat Gun for Wrapping and Embossing Crafts, Handheld Heat Shrink Gun with Reflector Nozzle and Shrink Tubing for Wire Connectors, ROLAYSEE TOOLS

# **Technical Details**

| Color                | Black                                                                                                                                                                                         |
|----------------------|-----------------------------------------------------------------------------------------------------------------------------------------------------------------------------------------------|
| Brand                | ROLAYSEE TOOLS                                                                                                                                                                                |
| Style                | Dual Temperature Mini Heat Gun                                                                                                                                                                |
| Power Source         | Corded Electric                                                                                                                                                                               |
| Wattage              | 450 watts                                                                                                                                                                                     |
| Voltage              | 120 Volts (AC)                                                                                                                                                                                |
| Manufacturer         | ROLAYSEE                                                                                                                                                                                      |
| Part Number          | RLSH450                                                                                                                                                                                       |
| Item Weight          | 15.8 ounces                                                                                                                                                                                   |
| Package Dimensions   | 10.75 x 3.43 x 2.44 inches                                                                                                                                                                    |
| Item model number    | RLSH450                                                                                                                                                                                       |
| Material             | ABS+rubber                                                                                                                                                                                    |
| Pattern              | Dual Temperature                                                                                                                                                                              |
| Cord Length          | 2 Meters                                                                                                                                                                                      |
| Usage                | shrink wrapping, soldering, paint and mud removing, candle making, electronics repairing, watercolor drawing drying, defrosting and air bubble remover for acrylic resin cupse soap or candle |
| Included Components  | 1pc 450W heat gun with dual temperature setting, 1pc spoon reflector nozzle, 40pcs heat shrink tubes, 1pC instruction manual, 7x24 customer service, 2 years quality guaranty                 |
| Batteries Included?  | No                                                                                                                                                                                            |
| Batteries Required?  | No                                                                                                                                                                                            |
| Warranty Description | 2 years                                                                                                                                                                                       |