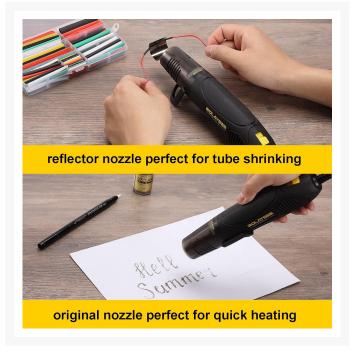

#### **Short Description**

Mini Heat Gun, 450W 527~842°F Dual Temperature Small Heat Gun for Wrapping and Embossing Crafts, Handheld Heat Shrink Gun with Reflector Nozzle and Shrink Tubing for Wire Connectors, ROLAYSEE TOOLS

#### Description

Mini Heat Gun, 450W 527~842°F Dual Temperature Small Heat Gun for Wrapping and Embossing Crafts, Handheld Heat Shrink Gun with Reflector Nozzle and Shrink Tubing for Wire Connectors, ROLAYSEE TOOLS

# **Technical Details**

| Color                | Black                                                                                                                                                                                         |
|----------------------|-----------------------------------------------------------------------------------------------------------------------------------------------------------------------------------------------|
| Brand                | ROLAYSEE TOOLS                                                                                                                                                                                |
| Style                | Dual Temperature Mini Heat Gun                                                                                                                                                                |
| Power Source         | Corded Electric                                                                                                                                                                               |
| Wattage              | 450 watts                                                                                                                                                                                     |
| Voltage              | 120 Volts (AC)                                                                                                                                                                                |
| Manufacturer         | ROLAYSEE                                                                                                                                                                                      |
| Part Number          | RLSH450                                                                                                                                                                                       |
| Item Weight          | 15.8 ounces                                                                                                                                                                                   |
| Package Dimensions   | 10.75 x 3.43 x 2.44 inches                                                                                                                                                                    |
| Item model number    | RLSH450                                                                                                                                                                                       |
| Material             | ABS+rubber                                                                                                                                                                                    |
| Pattern              | Dual Temperature                                                                                                                                                                              |
| Cord Length          | 2 Meters                                                                                                                                                                                      |
| Usage                | shrink wrapping, soldering, paint and mud removing, candle making, electronics repairing, watercolor drawing drying, defrosting and air bubble remover for acrylic resin cupse soap or candle |
| Included Components  | 1pc 450W heat gun with dual temperature setting, 1pc spoon reflector nozzle, 40pcs heat shrink tubes, 1pC instruction manual, 7x24 customer service, 2 years quality guaranty                 |
| Batteries Included?  | No                                                                                                                                                                                            |
| Batteries Required?  | No                                                                                                                                                                                            |
| Warranty Description | 2 years                                                                                                                                                                                       |