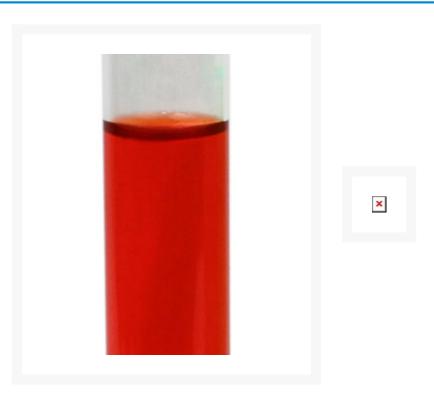

# Swiftech HydrX IRIS Coloring Dyes - Non UV Reactive Red

Special Price \$2.99 was \$6.95

### Short Description

Engineered by Mayhems specially for Swiftech cooling systems, these coolant coloring dyes are the same as those shipped with the DriveX2 series of CPU cooling kits.

#### Description

Engineered by Mayhems specially for Swiftech cooling systems, these coolant coloring dyes are the same as those shipped with the DriveX2 series of CPU cooling kits. These 15ml dropper bottles are available in 4 colors:

- Non UV reactive Red
- UV reactive Blue
- UV reactive Green
- UV reactive Yellow / Green