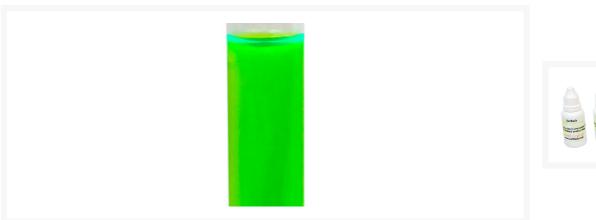

### **Short Description**

Engineered by Mayhems specially for Swiftech cooling systems, these coolant coloring dyes are the same as those shipped with the DriveX2 series of CPU cooling kits.

#### Description

Engineered by Mayhems specially for Swiftech cooling systems, these coolant coloring dyes are the same as those shipped with the DriveX2 series of CPU cooling kits. These 15ml dropper bottles are available in 4 colors:

- Non UV reactive Red
- UV reactive Blue

- UV reactive Green
- UV reactive Yellow / Green