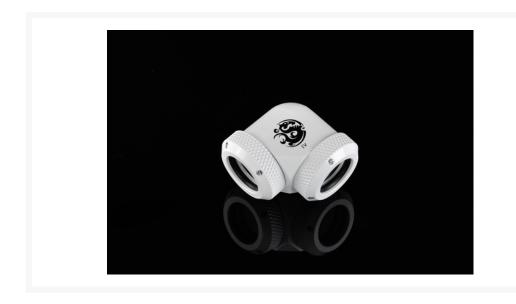

# Bitspower Deluxe White Enhance 90-Degree Dual Multi-Link Adapter For OD 16MM

\$17.50

# **Short Description**

Bitspower Deluxe White Enhance 90-Degree Dual Multi-Link Adapter For OD 16MM

# Description

Bitspower Deluxe White Enhance 90-Degree Dual Multi-Link Adapter For OD 16MM

### Features:

- 1. True Hi-Flow Design.
- 2. Hi-Quality Brass Material.
- 3. High Durability Nickel Finished.
- 4.Design For 90-Degree Type Application.
- 5. Design For Dual Multi-Link Extension Application Via OD16MM Hard Tube On Both Side.
- 6. RoHS Compliant.