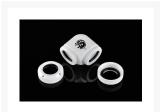

# Bitspower Deluxe White Enhance 90-Degree Dual Multi-Link Adapter For OD 16MM

\$17.50

# **Short Description**

Bitspower Deluxe White Enhance 90-Degree Dual Multi-Link Adapter For OD 16MM

# Description

Bitspower Deluxe White Enhance 90-Degree Dual Multi-Link Adapter For OD 16MM

### Features:

- 1. True Hi-Flow Design.
- 2. Hi-Quality Brass Material.
- 3. High Durability Nickel Finished.
- 4.Design For 90-Degree Type Application.
- 5. Design For Dual Multi-Link Extension Application Via OD16MM Hard Tube On Both Side.
- 6. RoHS Compliant.