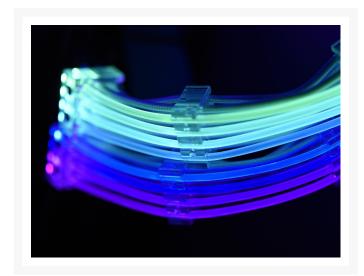

#### **Short Description**

The Lian-Li Strimer Cable is the last step to making you case fully RGB. These cables use high quality fiber optic material to insure the lighting will not only transmit smoothly but evenly. You can either connect these cables lighting directly to your motherboard to have it synchronize with the ARGB software or using the PCI bracket lighting controller that is included with the 24pin cable.

#### Description

The Lian-Li Strimer Cable is the last step to making you case fully RGB. These cables use high quality fiber optic material to insure the lighting will not only transmit smoothly but evenly. You can either connect these cables lighting directly to your motherboard to have it synchronize with the ARGB software or using the PCI bracket lighting controller that is included with the 24pin cable.