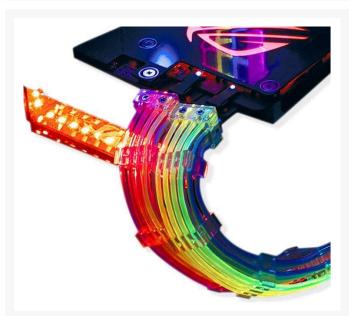

#### **Short Description**

The Lian-Li Strimer Cable is the last step to making you case fully RGB. These cables use high quality fiber optic material to insure the lighting will not only transmit smoothly but evenly. You can either connect these cables lighting directly to your motherboard to have it synchronize with the ARGB software or using the PCI bracket lighting controller that is included with the 24pin cable.

#### Description

The Lian-Li Strimer Cable is the last step to making you case fully RGB. These cables use high quality fiber optic material to insure the lighting will not only transmit smoothly but evenly. You can either connect these cables lighting directly to your motherboard to have it synchronize with the ARGB software or using the PCI bracket lighting controller that is included with the 24pin cable.