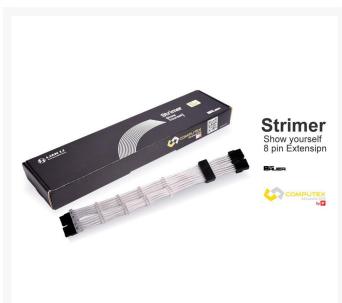

# LIAN LI STRIMER 8 Pin Addressable RGB Power extension cable - 300mm

\$29.99

# Specifications

| Model       | Strimer 8pin                            |
|-------------|-----------------------------------------|
| Туре        | 8-pin(6+2) VGA extension cable          |
| Dimensions  | 300mm x 4.2mm x 15mm                    |
| Weight      | 120g                                    |
| PCI Bracket | Addressable RGB controller NOT included |

### Additional Information

| Brand      | Lian-Li                           |
|------------|-----------------------------------|
| SKU        | CB-STRIMER8                       |
| Weight     | 1.5000                            |
| Color      | Silver                            |
| Cable Type | 8pin to PCI-E 8pin(6+2) Extension |
| Length     | 300mm                             |