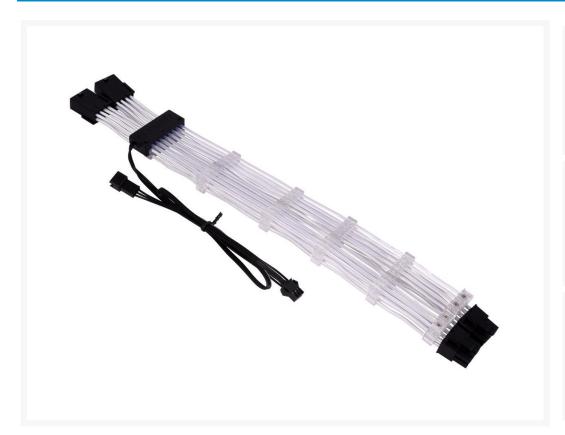

#### **Short Description**

The Lian-Li Strimer Cable is the last step to making you case fully RGB. These cables use high quality fiber optic material to insure the lighting will not only transmit smoothly but evenly. You can either connect these cables lighting directly to your motherboard to have it synchronize with the ARGB software or using the PCI bracket lighting controller that is included with the 24pin cable.

#### Description

The Lian-Li Strimer Cable is the last step to making you case fully RGB. These cables use high quality fiber optic material to insure the lighting will not only transmit smoothly but evenly. You can either connect these cables lighting directly to your motherboard to have it synchronize with the ARGB software or using the PCI bracket lighting controller that is included with the 24pin cable.

#### **Features**

- Unique RGB LED controlled PSU cable
- Industry standard 8-pin connector
- Fully functional power cable extension
- Design collaboration with der8auer

# Specifications

| Model       | Strimer 8pin                            |
|-------------|-----------------------------------------|
| Туре        | 8-pin(6+2) VGA extension cable          |
| Dimensions  | 300mm x 4.2mm x 15mm                    |
| Weight      | 120g                                    |
| PCI Bracket | Addressable RGB controller NOT included |