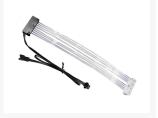

#### **Short Description**

The Lian-Li Strimer Cable is the last step to making you case fully RGB. These cables use high quality fiber optic material to insure the lighting will not only transmit smoothly but evenly. You can either connect these cables lighting directly to your motherboard to have it synchronize with the ARGB software or using the PCI bracket lighting controller that is included with the 24pin cable.

#### Description

The Lian-Li Strimer Cable is the last step to making you case fully RGB. These cables use high quality fiber optic material to insure the lighting will not only transmit smoothly but evenly. You can either connect these cables lighting directly to your motherboard to have it synchronize with the ARGB software or using the PCI bracket lighting controller that is included with the 24pin cable.

\*\*\*Note: PCI Bracket controller ONLY comes with the 24pin cable\*\*\*

#### **Features**

- Unique RGB LED controlled PSU cable
- Industry standard 8-pin connector
- Fully functional power cable extension
- Design collaboration with der8auer