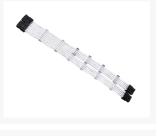

#### **Short Description**

The Lian-Li Strimer Cable is the last step to making you case fully RGB. These cables use high quality fiber optic material to insure the lighting will not only transmit smoothly but evenly. You can either connect these cables lighting directly to your motherboard to have it synchronize with the ARGB software or using the PCI bracket lighting controller that is included with the 24pin cable.

#### Description

The Lian-Li Strimer Cable is the last step to making you case fully RGB. These cables use high quality fiber optic material to insure the lighting will not only transmit smoothly but evenly. You can either connect these cables lighting directly to your motherboard to have it synchronize with the ARGB software or using the PCI bracket lighting controller that is included with the 24pin cable.

# Specifications

| Model       | Strimer 8pin                            |
|-------------|-----------------------------------------|
| Туре        | 8-pin(6+2) VGA extension cable          |
| Dimensions  | 300mm x 4.2mm x 15mm                    |
| Weight      | 120g                                    |
| PCI Bracket | Addressable RGB controller NOT included |