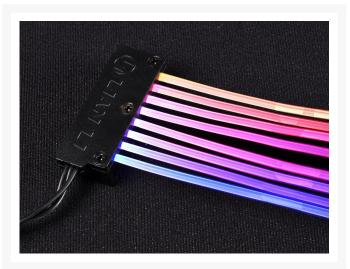

#### **Short Description**

The Lian-Li Strimer Cable is the last step to making you case fully RGB. These cables use high quality fiber optic material to insure the lighting will not only transmit smoothly but evenly. You can either connect these cables lighting directly to your motherboard to have it synchronize with the ARGB software or using the PCI bracket lighting controller that is included with the 24pin cable.

#### Description

The Lian-Li Strimer Cable is the last step to making you case fully RGB. These cables use high quality fiber optic material to insure the lighting will not only transmit smoothly but evenly. You can either connect these cables lighting directly to your motherboard to have it synchronize with the ARGB software or using the PCI bracket lighting controller that is included with the 24pin cable.