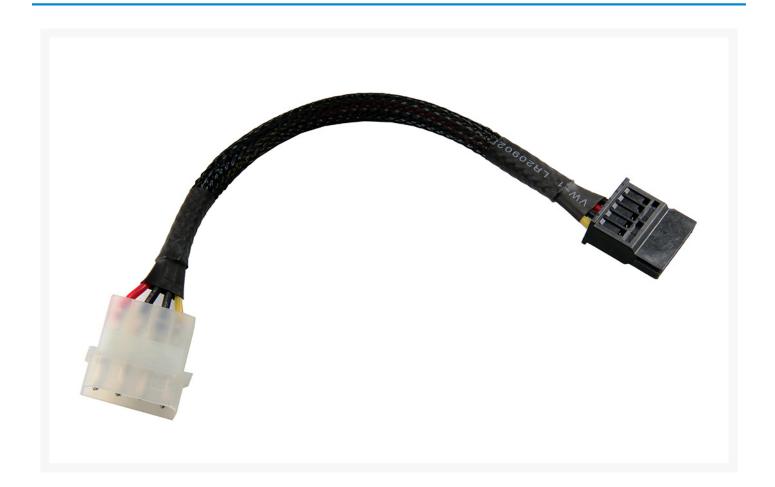

#### **Short Description**

High quality adapter converts 4 pin Molex to 15 pin Molex on your power supply for high speed Serial ATA drive. Connect a high speed Serial ATA drive.

## Description

High quality adapter converts 4 pin Molex to 15 pin Molex on your power supply for high speed Serial ATA drive. Connect a high speed Serial ATA drive.

### Additional Information

| Brand         | Apevia        |
|---------------|---------------|
| SKU           | CVT45         |
| Weight        | 0.1000        |
| Color         | Black         |
| Cable Type    | 4-pin to SATA |
| Length        | 8"            |
| Special Price | \$0.45        |