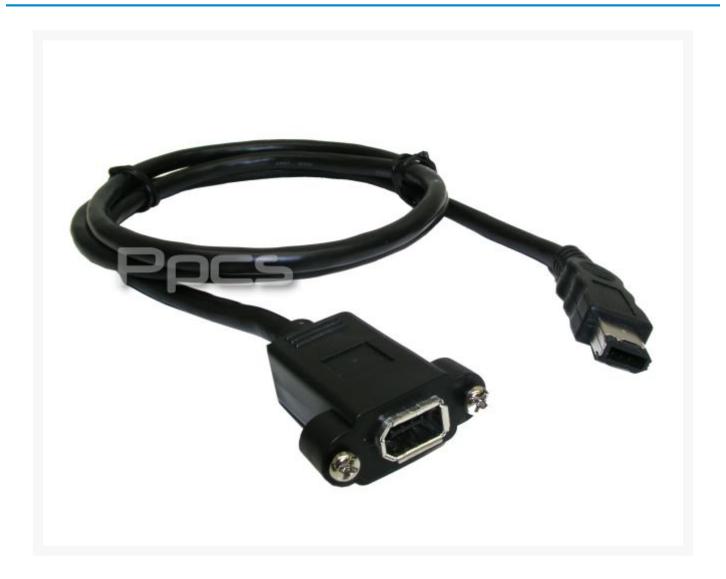

# **Short Description**

A Performance PC's custom made Firewire cable/adapter that features a 6-pin male firewire adapter to a female external Firewire port.

### **Product Details:**

A Performance PC's custom made Firewire cable/adapter that features a 6-pin male firewire adapter to a female external Firewire port.

Please consult your motherboard manual to check for pin outs of your 1394 headers.

#### Specifications:

- This cable can plug into an internal port on a PCI Firewire card and pass that connection through the system case to a mountable external Female 6-pin Firewire port.
- You can also connect this cable to the internal port (firewire 6 pin female) found on some mainboards.
- Cable is 36" long.