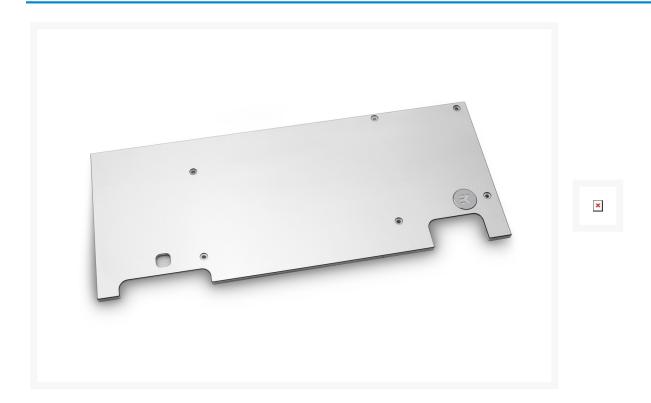

### **Short Description**

EK-Vector RTX Backplate - Nickel is a CNC machined retention backplate made from nickel plated aluminum, that fits all EK-Vector Strix RTX 2080 Ti water blocks.

#### Description

EK-Vector RTX Backplate - Nickel is a CNC machined retention backplate made from nickel plated aluminum,

that fits all EK-Vector Strix RTX 2080 Ti water blocks.

Backplate covers the whole length of graphics cards PCB, serves as an aesthetic add-on and also provides passive cooling for the backside of the voltage regulation module (VRM) and the GPU core.

This backplate is guaranteed to be compatible with all ROG Strix RTX 2080 Ti cards graphics cards.