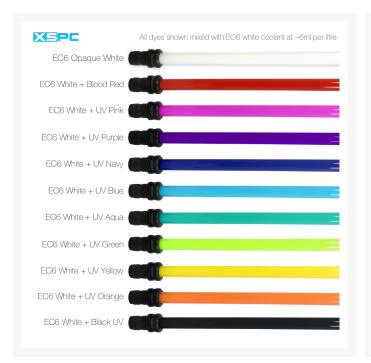

Increase the intensity of the dye in your coolant

Add EC6 ReColour to your EC6 or ECX Coolant to increase the intensity of the colour.

Change the colour of white or clear coolant

EC6 ReColour can be added to EC6 Clear or EC6 Opaque White coolant. Mix at a ratio of 6ml per litre to match our pre-mixed coolant colours.

Create custom colours by mixing EC6 ReColour Dyes

All colours of EC6 ReColour can be mixed to create custom colours. e.g. add Clear UV to UV Blue to increase the UV intensity.