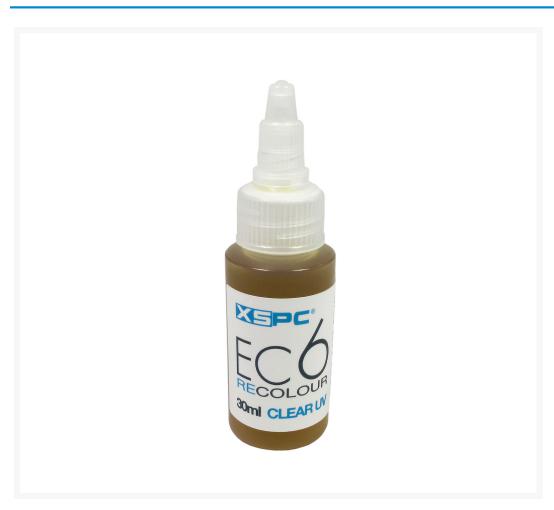

# XSPC EC6 ReColour Dye -Clear UV

\$5.95

### **Short Description**

EC6 ReColour is a concentrated dye for PC water cooling. Each 30ml bottle of ReColour can dye 5 litres of coolant at our recommended ratio of 6ml per litre. EC6 ReColour Dyes provide vibrant, stable and long lasting colours.

### Description

EC6 ReColour is a concentrated dye for PC water cooling. Each 30ml bottle of ReColour can dye 5 litres of

coolant at our recommended ratio of 6ml per litre. EC6 ReColour Dyes provide vibrant, stable and long lasting colours.