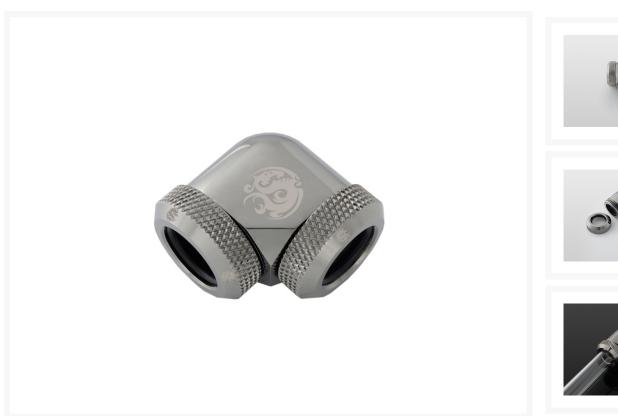

# Bitspower Black Sparkle Enhance 90-Degree Dual Multi-Link Adapter For OD 14MM

\$14.50

# **Short Description**

Bitspower Black Sparkle Enhance 90-Degree Dual Multi-Link Adapter For OD 14MM

## Description

Bitspower Black Sparkle Enhance 90-Degree Dual Multi-Link Adapter For OD 14MM

### **Features**

- 1. True Hi-Flow Design.
- 2. Hi-Quality Brass Material.
- 3. Design For 90-Degree Type Application.
- 4. High Durability Nickel Finished In Black Sparkle Color.
- 5. Design For Dual Multi-Link Extension Application Via OD14MM Hard Tube On Both Side.
- 6. RoHS Compliant.

# Specifications

Thread: Inner G1/4" x2

\*\*\* Bitspower reserves the right to change the product design and interpretations. These are subject to change without notice. Product colors and accessories are based on the actual product. \*\*\*