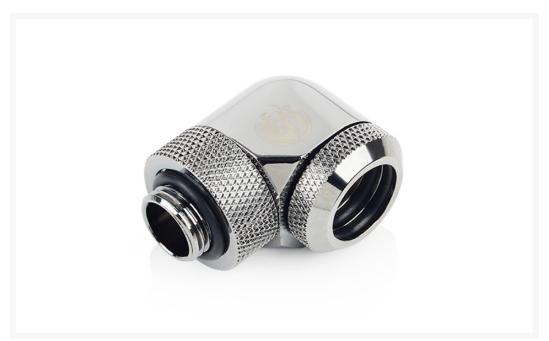

# Bitspower Black Sparkle Enhance Rotary G1/4" 90-Degree Multi-Link Adapter For OD 14MM

\$18.50

## **Short Description**

Bitspower Black Sparkle Enhance Rotary G1/4" 90-Degree Multi-Link Adapter For OD 14MM

## Description

Bitspower Black Sparkle Enhance Rotary G1/4" 90-Degree Multi-Link Adapter For OD 14MM

### **Features**

- 1. True Hi-Flow.
- 2. Hi-Quality Brass Material.
- 3. 90-Degree Type With 360-Degree Rotation.
- 4. High Durability Nickel Finished In Black Sparkle Color
- 5. Multi-Length Application.
- 6. Compatibile With Bitspower OD14MM Hard Tube Series
- 7. RoHS Compliant.

## **Specifications**

Thread: G1/4"

Thread Length: 5MM

\*\*\* Bitspower reserves the right to change the product design and interpretations. These are subject to change without notice. Product colors and accessories are based on the actual product. \*\*\*