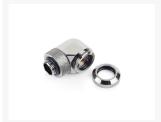

# Bitspower Black Sparkle Enhance Rotary G1/4" 90-Degree Multi-Link Adapter For OD 14MM

\$18.50

## **Short Description**

Bitspower Black Sparkle Enhance Rotary G1/4" 90-Degree Multi-Link Adapter For OD 14MM

## Description

Bitspower Black Sparkle Enhance Rotary G1/4" 90-Degree Multi-Link Adapter For OD 14MM

### **Features**

- 1. True Hi-Flow.
- 2. Hi-Quality Brass Material.
- 3. 90-Degree Type With 360-Degree Rotation.
- 4. High Durability Nickel Finished In Black Sparkle Color
- 5. Multi-Length Application.
- 6. Compatibile With Bitspower OD14MM Hard Tube Series
- 7. RoHS Compliant.

## **Specifications**

Thread: G1/4"

Thread Length: 5MM

\*\*\* Bitspower reserves the right to change the product design and interpretations. These are subject to change without notice. Product colors and accessories are based on the actual product. \*\*\*