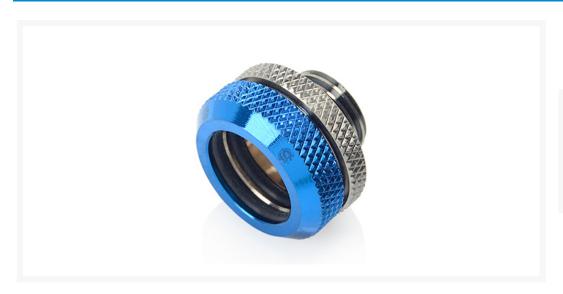

### **Short Description**

Bitspower G1/4" Black Sparkle / Royal Blue Enhance Multi-Link For OD 14MM

### Description

Bitspower G1/4" Black Sparkle / Royal Blue Enhance Multi-Link For OD 14MM

#### **Features**

- 1. Dashes of Color that Illuminate Your Aquatic Dreams
- 2. True Hi-Flow Design.
- 3. Hi-Quality Brass Material.
- 4. High Durability Nickel Finished
- 5. Design For Multi-Link Extension Application Via Acrylic Tube OD 14MM.
- 6. RoHS Compliant.