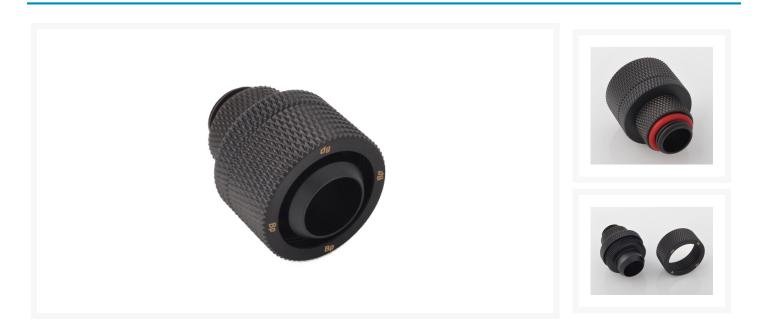

### **Product Images**

## **Short Description**

Bitspower G1/4" Carbon Black Rotary Compression Fitting CC5 Ultimate for ID 1/2" OD 3/4")

### Description

Bitspower G1/4" Carbon Black Rotary Compression Fitting CC5 Ultimate for ID 1/2" OD 3/4")