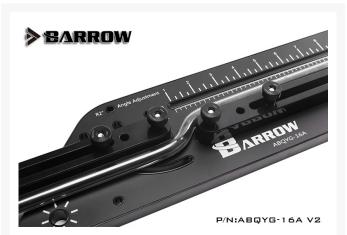

### **Short Description**

Trying to get that perfect bend has never been easier! The Barrow hard tube bending tool helps you set the exact angles for each bend with precise measurements.

#### Description

Trying to get that perfect bend has never been easier! The Barrow hard tube bending tool helps you set the exact angles for each bend with precise measurements.