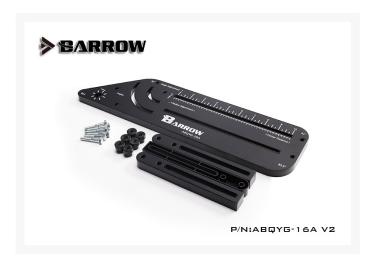

### **Short Description**

Trying to get that perfect bend has never been easier! The Barrow hard tube bending tool helps you set the exact angles for each bend with precise measurements.

#### Description

Trying to get that perfect bend has never been easier! The Barrow hard tube bending tool helps you set the exact angles for each bend with precise measurements.