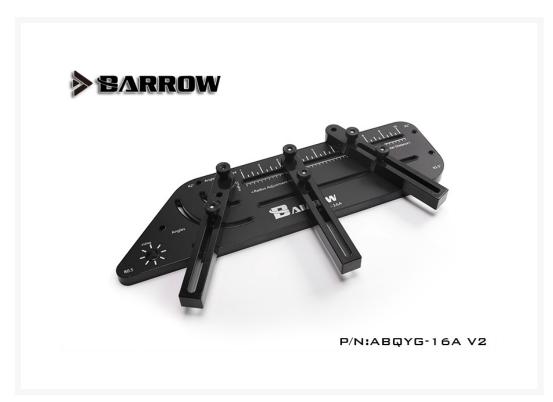

### **Short Description**

Trying to get that perfect bend has never been easier! The Barrow hard tube bending tool helps you set the exact angles for each bend with precise measurements.

#### Description

Trying to get that perfect bend has never been easier! The Barrow hard tube bending tool helps you set the exact angles for each bend with precise measurements.