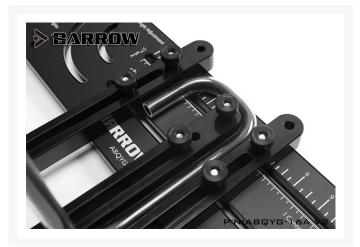

### **Short Description**

Trying to get that perfect bend has never been easier! The Barrow hard tube bending tool helps you set the exact angles for each bend with precise measurements.

#### Description

Trying to get that perfect bend has never been easier! The Barrow hard tube bending tool helps you set the exact angles for each bend with precise measurements.