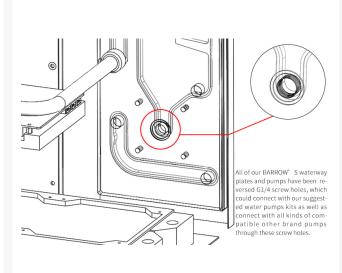

#### Description

This water channel board from Barrow is made out of acrylic and is made specifically for the CORSAIR 1000D case.

Please Note: The water channels within these waterway plates may update without notice. Overall

We recommend using the above models of motherboards and more compatible motherboards will be updating at any time.

\*\*Please Note: Layout of the channels on the waterway maybe updated without notice.\*\*