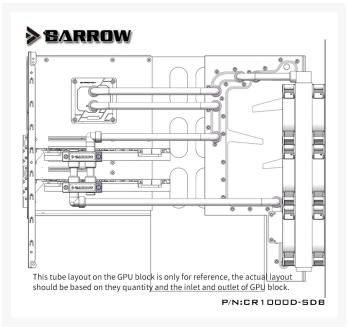

#### Description

This water channel board from Barrow is made out of acrylic and is made specifically for the CORSAIR 1000D case.

Please Note: The water channels within these waterway plates may update without notice. Overall

We recommend using the above models of motherboards and more compatible motherboards will be updating at any time.

\*\*Please Note: Layout of the channels on the waterway maybe updated without notice.\*\*