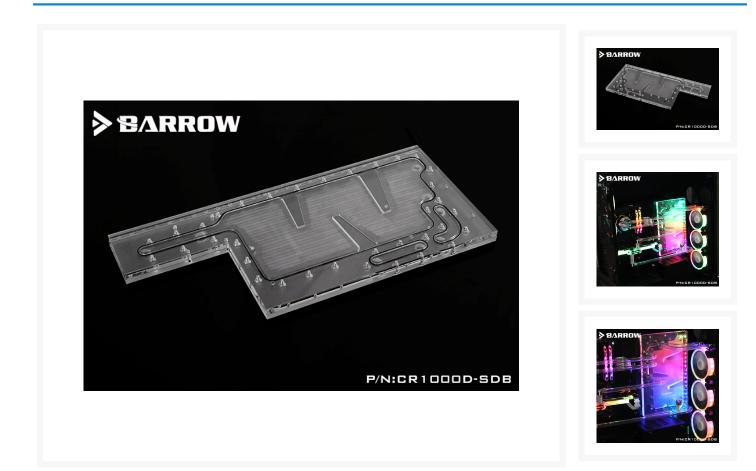

#### Short Description

This water channel board from Barrow is made out of acrylic and is made specifically for the CORSAIR 1000D case.

#### Description

This water channel board from Barrow is made out of acrylic and is made specifically for the CORSAIR 1000D case.

Please Note: The water channels within these waterway plates may update without notice. Overall