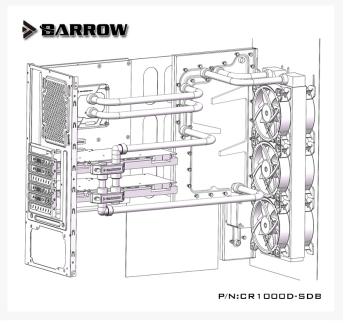

#### Description

This water channel board from Barrow is made out of acrylic and is made specifically for the CORSAIR 1000D case.

Please Note: The water channels within these waterway plates may update without notice. Overall

We recommend using the above models of motherboards and more compatible motherboards will be updating at any time.

\*\*Please Note: Layout of the channels on the waterway maybe updated without notice.\*\*