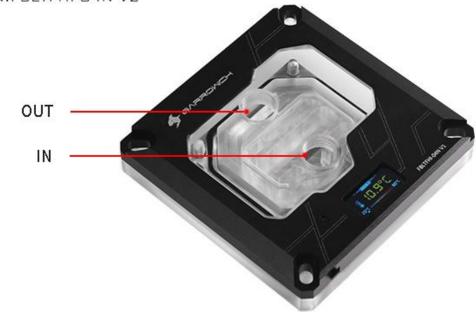

# Full color 😕

-The lighting system presents a dazzling surrounded RGB effect -It can be controlled a some ently -also could be compatible with some motherboards' RCB interfaces

The center distance of the inlet and outlet is 28.85mm