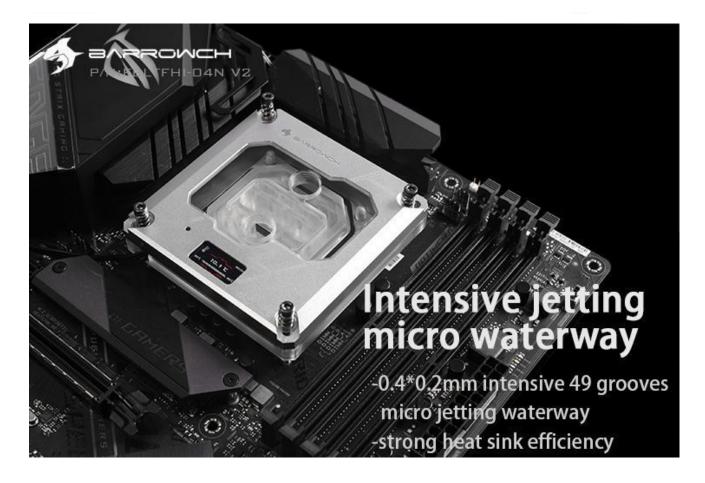

## **Product Images**

Want a unique CPU waterblock with an integrated OLED temperature readout, but don't want feel like selling a kidney to get one? Well you're in luck because Barrowch has you and your CPU covered with this sleek solution! Designed for Intel consumer and workstation platform this block will work with 115x, X99 and X299 socket CPUs.

## Description

Want a unique CPU waterblock with an integrated OLED temperature readout, but don't want feel like selling a kidney to get one? Well you're in luck because Barrowch has you and your CPU covered with this sleek solution! Designed for Intel consumer and workstation platform this block will work with 115x, X99 and X299 socket CPUs. With 0.4mm micro-fins and copper heat-plate you get thermal dissipation not typically found in this price range. Barrowch could have stopped there, but they insisted on giving you all the modern conveniences of fully customizable RGB that can be synced with your ASUS, MSI, Gigabyte and ASRock motherboards (adapter cables sold separately). The OLED power is provided via a standard 3-pin fan connector and the temperature readout is achieved via a thermal probe built into the block. All mounting hardware is included so you have everything you need to get up and running.