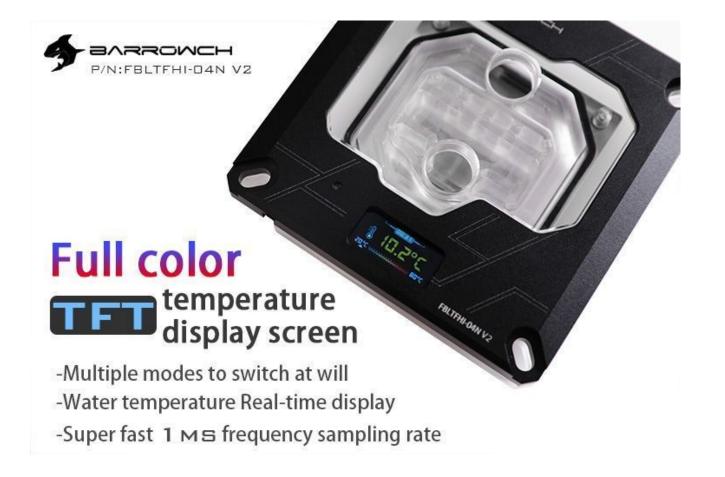

## Full color temperature display screen

-Multiple modes to switch at will

-Water temperature Real-time display

-Super fast 1 MB frequency sampling rate