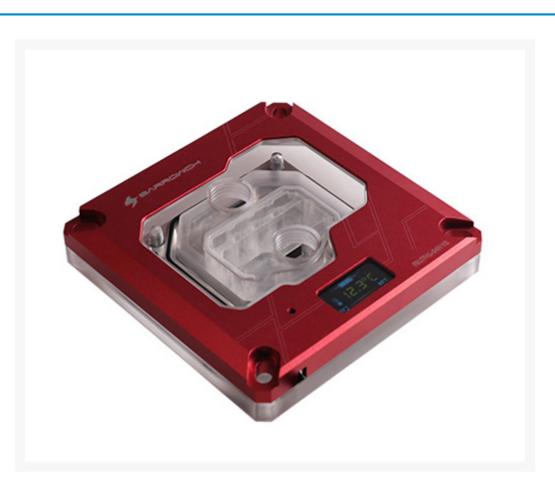

# Barrowch Intel 115X/X99/X299 Digital Display (Color screen version) CPU Water Block -Red

## **Product Images**

Want a unique CPU waterblock with an integrated OLED temperature readout, but don't want feel like selling a kidney to get one? Well you're in luck because Barrowch has you and your CPU covered with this sleek solution! Designed for Intel consumer and workstation platform this block will work with 115x, X99 and X299 socket CPUs.

## Description

Want a unique CPU waterblock with an integrated OLED temperature readout, but don't want feel like selling a kidney to get one? Well you're in luck because Barrowch has you and your CPU covered with this sleek solution! Designed for Intel consumer and workstation platform this block will work with 115x, X99 and X299 socket CPUs. With 0.4mm micro-fins and copper heat-plate you get thermal dissipation not typically found in this price range. Barrowch could have stopped there, but they insisted on giving you all the modern conveniences of fully customizable RGB that can be synced with your ASUS, MSI, Gigabyte and ASRock motherboards (adapter cables sold separately). The OLED power is provided via a standard 3-pin fan connector and the temperature readout is achieved via a thermal probe built into the block. All mounting hardware is included so you have everything you need to get up and running.