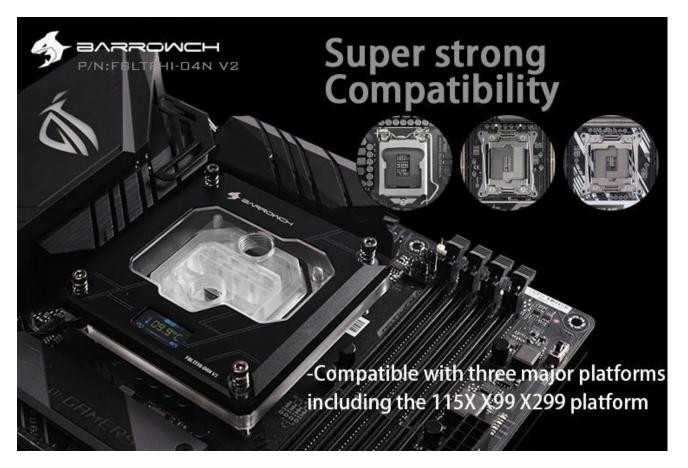

## Description

Want a unique CPU waterblock with an integrated OLED temperature readout, but don't want feel like selling a kidney to get one? Well you're in luck because Barrowch has you and your CPU covered with this sleek solution! Designed for Intel consumer and workstation platform this block will work with 115x, X99 and X299 socket CPUs. With 0.4mm micro-fins and copper heat-plate you get thermal dissipation not typically found in this price range. Barrowch could have stopped there, but they insisted on giving you all the modern conveniences of fully customizable RGB that can be synced with your ASUS, MSI, Gigabyte and ASRock motherboards (adapter cables sold separately). The OLED power is provided via a standard 3-pin fan connector and the temperature readout is achieved via a thermal probe built into the block. All mounting hardware is included so you have everything you need to get up and running.