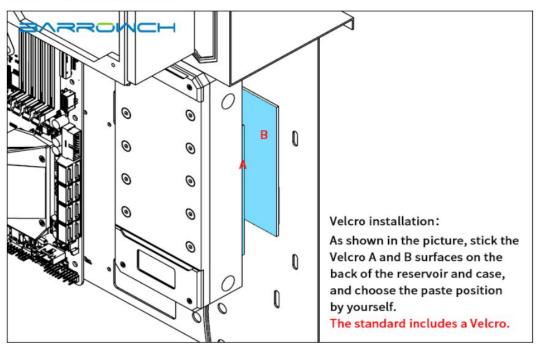

Installation method 1: Velcro installation

Installation method 2 : Bracket installation