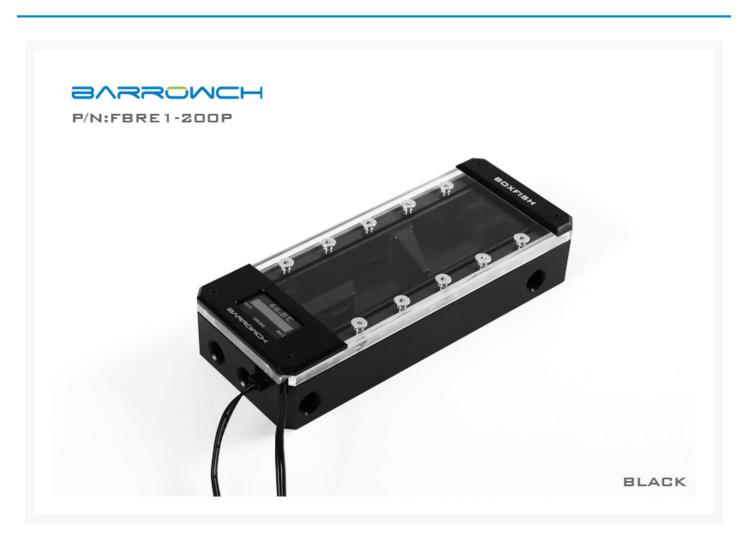

# Barrowch 200mm Boxfish \$101.95 Series POM Box Reservoir with OLED Display & D-RGB LED - Black

### **Product Images**

Another very unique design from Barrowch, the Boxfish series reservoirs draws inspiration from the marine animal of the same namesake to give you this one of kind reservoir series. With its built in D-RGB lighting and OLED temperature display it is packed with features you would expect from a much more expensive product, all while maintaining excellent build quality and using high end materials.

## Description

Another very unique design from Barrowch, the Boxfish series reservoirs draws inspiration from the marine animal of the same namesake to give you this one of kind reservoir series. With its built in D-RGB lighting and OLED temperature display it is packed with features you would expect from a much more expensive product, all while maintaining excellent build quality and using high end materials. With a total of 8 G1/4" inlet/outlet options you have a myriad of options to plumb up your loop. With the LRC 2.0 lighting system you get dazzling lighting effects that can be controlled with a compatible motherboard or independently with an LRC controller (both available separately). To help keep cost down Velcro mounting strips are included, however a mounting bracket is available separately if that is your preferred method of securing the res.