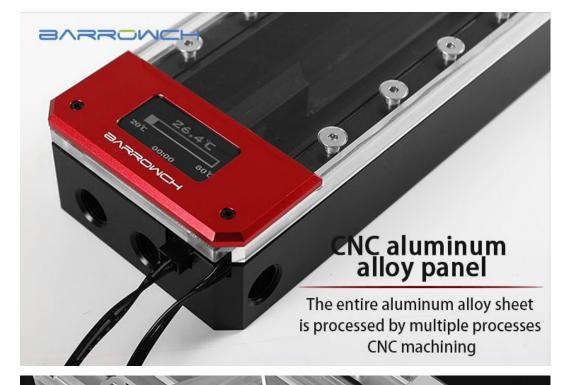

# OLED Intelligent display screen

Water temperature Real-time display, Progress bar display mode, and Single-time power accumulation function