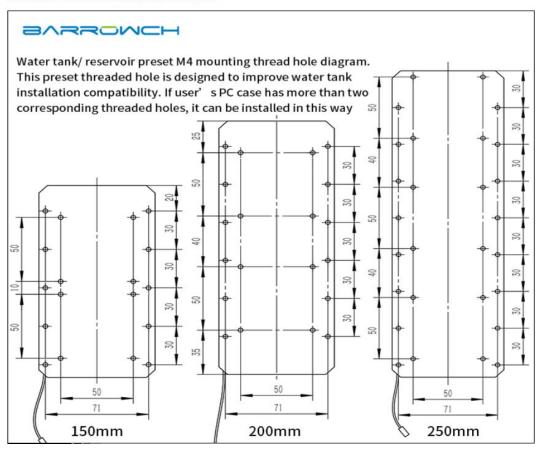

# Specifications

| Barrowch            |
|---------------------|
| 40mm x 200mm x 80mm |
| Black               |
| 200mm               |

| Other                                                                                                            |
|------------------------------------------------------------------------------------------------------------------|
| 8x G1/4                                                                                                          |
| No                                                                                                               |
| РОМ                                                                                                              |
| N/A                                                                                                              |
| 1x Barrowch 200mm Boxfish Series Acrylic Box Reservoir with OLED Display & D-RGB LED<br>1x Velcro mounting strip |