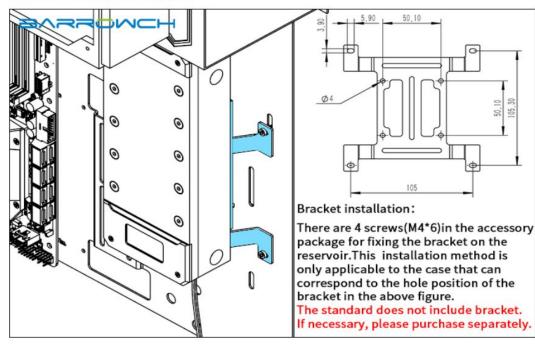

Installation method 1: Velcro installation

Installation method 2 : Bracket installation