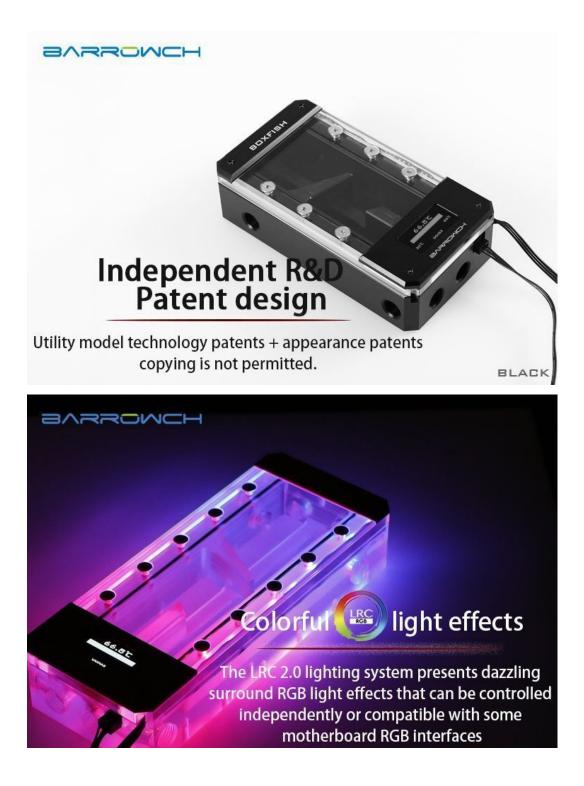

## Description

Another very unique design from Barrowch, the Boxfish series reservoirs draws inspiration from the marine animal of the same namesake to give you this one of kind reservoir series. With its built in D-RGB lighting and OLED temperature display it is packed with features you would expect from a much more expensive product, all while maintaining excellent build quality and using high end materials. With a total of 8 G1/4" inlet/outlet options you have a myriad of options to plumb up your loop. With the LRC 2.0 lighting system you get dazzling lighting effects that can be controlled with a compatible motherboard or independently with an LRC controller (both available separately). To help keep cost down Velcro mounting strips are included, however a mounting bracket is available separately if that is your preferred method of securing the res.