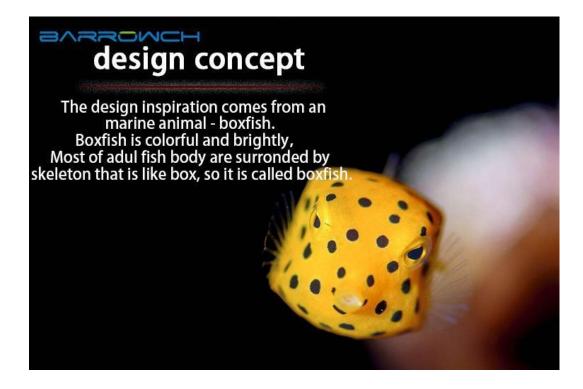

### **Short Description**

Another very unique design from Barrowch, the Boxfish series reservoirs draws inspiration from the marine animal of the same namesake to give you this one of kind reservoir series. With its built in D-RGB lighting and OLED temperature display it is packed with features you would expect from a much more expensive product, all while maintaining excellent build quality and using high end materials.

## Description

Another very unique design from Barrowch, the Boxfish series reservoirs draws inspiration from the marine animal of the same namesake to give you this one of kind reservoir series. With its built in D-RGB lighting and OLED temperature display it is packed with features you would expect from a much more expensive product, all while maintaining excellent build quality and using high end materials. With a total of 8 G1/4" inlet/outlet options you have a myriad of options to plumb up your loop. With the LRC 2.0 lighting system you get dazzling lighting effects that can be controlled with a compatible motherboard or independently with an LRC controller (both available separately). To help keep cost down Velcro mounting strips are included, however a mounting bracket is available separately if that is your preferred method of securing the res.