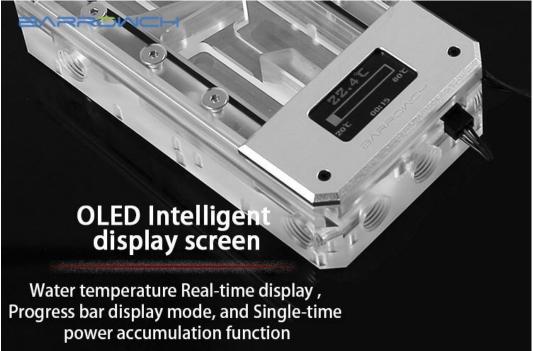

## Description

Another very unique design from Barrowch, the Boxfish series reservoirs draws inspiration from the marine animal of the same namesake to give you this one of kind reservoir series. With its built in D-RGB lighting and OLED temperature display it is packed with features you would expect from a much more expensive product, all while maintaining excellent build quality and using high end materials. With a total of 8 G1/4" inlet/outlet options you have a myriad of options to plumb up your loop. With the LRC 2.0 lighting system you get dazzling lighting effects that can be controlled with a compatible motherboard or independently with an LRC controller (both available separately). To help keep cost down Velcro mounting strips are included, however a mounting bracket is available separately if that is your preferred method of securing the res.