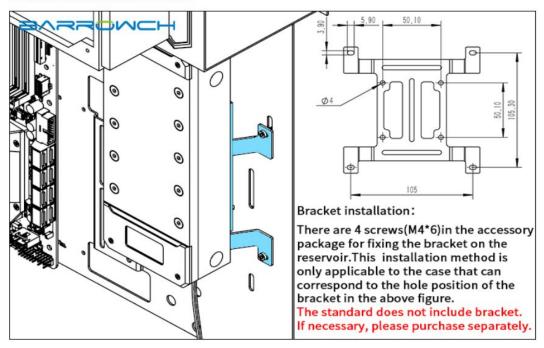

Installation method 1: Velcro installation

Installation method 2: Bracket installation