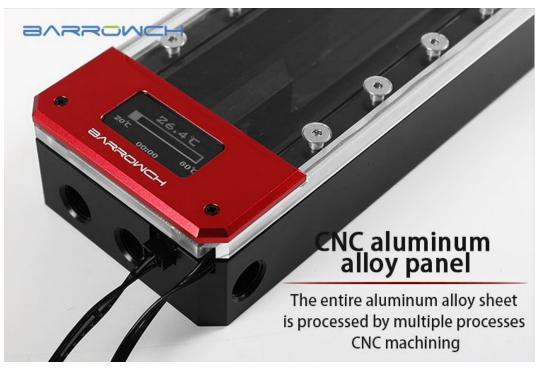

## Description

Another very unique design from Barrowch, the Boxfish series reservoirs draws inspiration from the marine animal of the same namesake to give you this one of kind reservoir series. With its built in D-RGB lighting and OLED temperature display it is packed with features you would expect from a much more expensive product, all while maintaining excellent build quality and using high end materials. With a total of 8 G1/4" inlet/outlet options you have a myriad of options to plumb up your loop. With the LRC 2.0 lighting system you get dazzling lighting effects that can be controlled with a compatible motherboard or independently with an LRC controller (both available separately). To help keep cost down Velcro mounting strips are included, however a mounting bracket is available separately if that is your preferred method of securing the res.