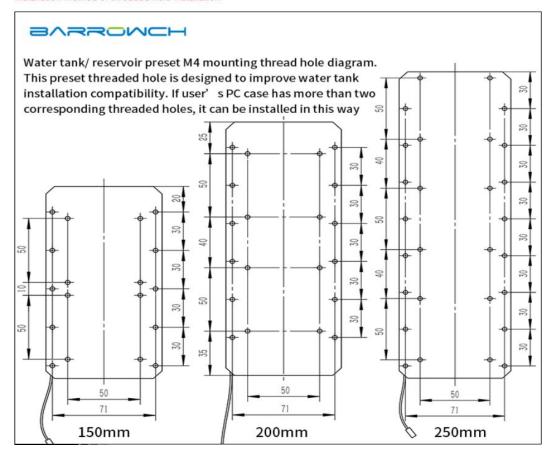

Installation method 1: Velcro installation

Installation method 2: Bracket installation