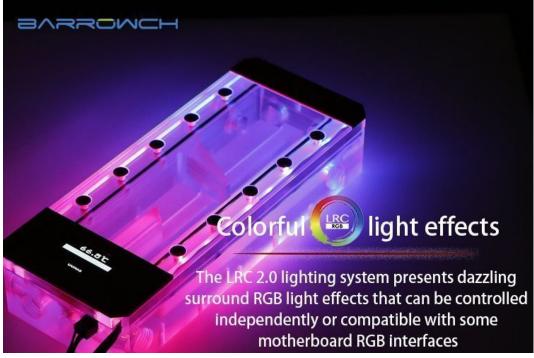

## Description

Another very unique design from Barrowch, the Boxfish series reservoirs draws inspiration from the marine animal of the same namesake to give you this one of kind reservoir series. With its built in D-RGB lighting and OLED temperature display it is packed with features you would expect from a much more expensive product, all while maintaining excellent build quality and using high end materials. With a total of 8 G1/4" inlet/outlet options you have a myriad of options to plumb up your loop. With the LRC 2.0 lighting system you get dazzling lighting effects that can be controlled with a compatible motherboard or independently with an LRC controller (both available separately). To help keep cost down Velcro mounting strips are included, however a mounting bracket is available separately if that is your preferred method of securing the res.