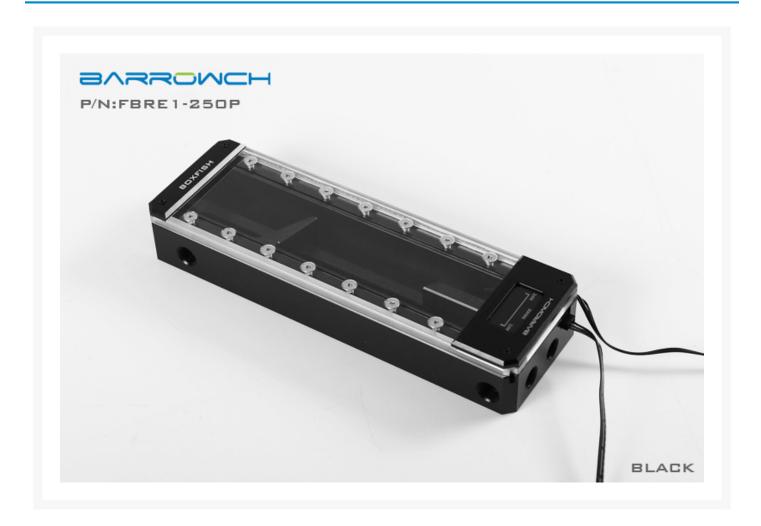

### **Short Description**

Another very unique design from Barrowch, the Boxfish series reservoirs draws inspiration from the marine animal of the same namesake to give you this one of kind reservoir series. With its built in D-RGB lighting and OLED temperature display it is packed with features you would expect from a much more expensive product, all while maintaining excellent build quality and using high end materials.

## Description

Another very unique design from Barrowch, the Boxfish series reservoirs draws inspiration from the marine animal of the same namesake to give you this one of kind reservoir series. With its built in D-RGB lighting and OLED temperature display it is packed with features you would expect from a much more expensive product, all while maintaining excellent build quality and using high end materials. With a total of 8 G1/4" inlet/outlet options you have a myriad of options to plumb up your loop. With the LRC 2.0 lighting system you get dazzling lighting effects that can be controlled with a compatible motherboard or independently with an LRC controller (both available separately). To help keep cost down Velcro mounting strips are included, however a mounting bracket is available separately if that is your preferred method of securing the res.