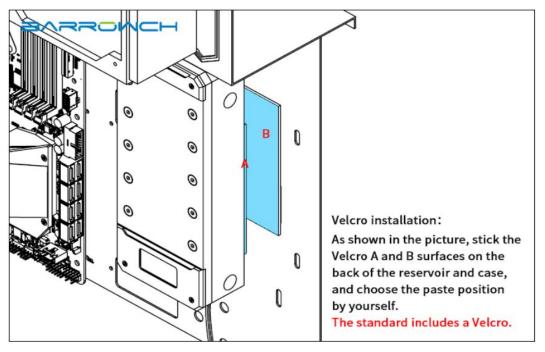

Installation method 1: Velcro installation

Installation method 2: Bracket installation