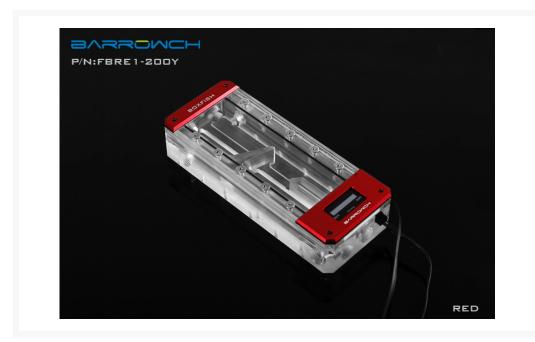

# Barrowch 200mm Boxfish Series Acrylic Box Reservoir with OLED Display & D-RGB LED - Red

# Short Description

Another very unique design from Barrowch, the Boxfish series reservoirs draws inspiration from the marine animal of the same namesake to give you this one of kind reservoir series. With its built in D-RGB lighting and OLED temperature display it is packed with features you would expect from a much more expensive product, all while maintaining excellent build quality and using high end materials.

## Description

Another very unique design from Barrowch, the Boxfish series reservoirs draws inspiration from the marine animal of the same namesake to give you this one of kind reservoir series. With its built in D-RGB lighting and OLED temperature display it is packed with features you would expect from a much more expensive product, all while maintaining excellent build quality and using high end materials. With a total of 8 G1/4" inlet/outlet options you have a myriad of options to plumb up your loop. With the LRC 2.0 lighting system you get dazzling lighting effects that can be controlled with a compatible motherboard or independently with an LRC controller (both available separately). To help keep cost down Velcro mounting strips are included, however a mounting bracket is available separately if that is your preferred method of securing the res.