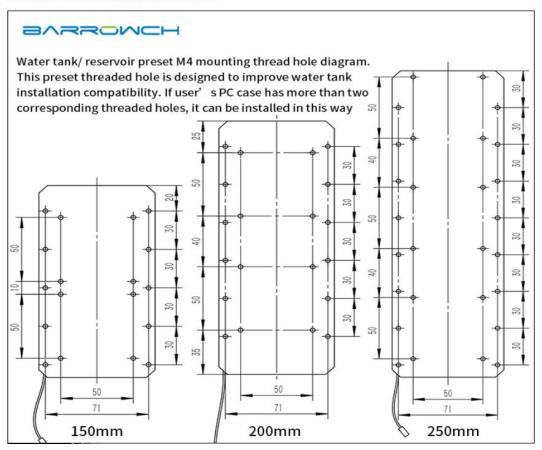

# Specifications

| Barrowch            |
|---------------------|
| 40mm x 200mm x 80mm |
| Red                 |
| 200mm               |

| Other                                                                                                            |
|------------------------------------------------------------------------------------------------------------------|
| 8x G1/4                                                                                                          |
| No                                                                                                               |
| Plexi                                                                                                            |
| N/A                                                                                                              |
| 1x Barrowch 200mm Boxfish Series Acrylic Box Reservoir with OLED Display & D-RGB LED<br>1x Velcro mounting strip |