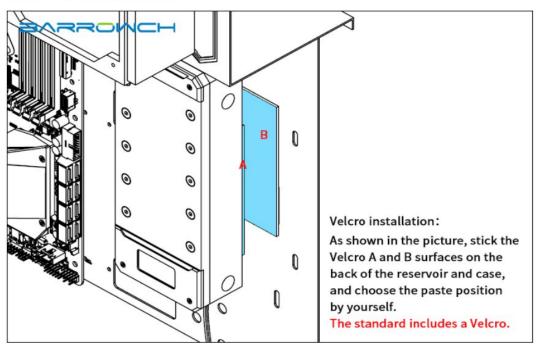

Installation method 1: Velcro installation

Installation method 2 : Bracket installation