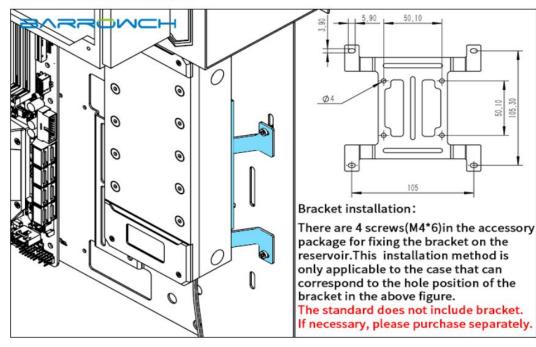

Installation method 1: Velcro installation

Installation method 2 : Bracket installation