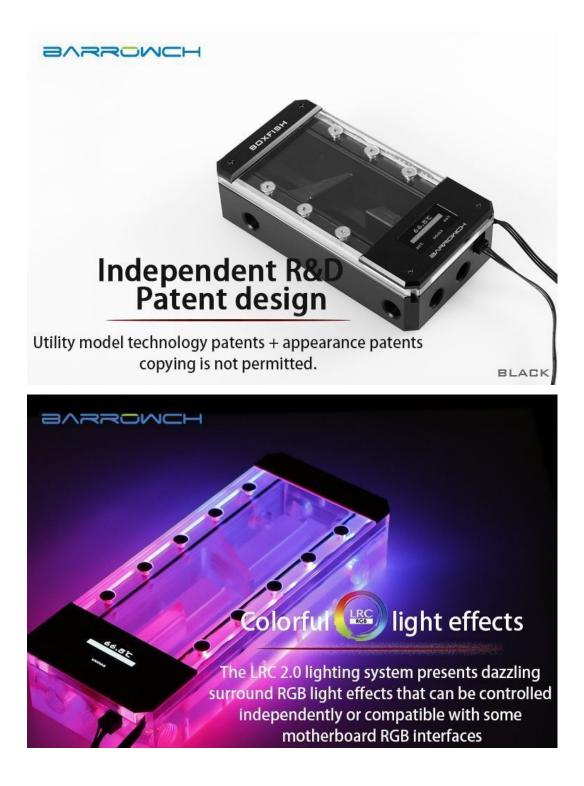

## Description

Another very unique design from Barrowch, the Boxfish series reservoirs draws inspiration from the marine animal of the same namesake to give you this one of kind reservoir series. With its built in D-RGB lighting and OLED temperature display it is packed with features you would expect from a much more expensive product, all while maintaining excellent build quality and using high end materials. With a total of 8 G1/4" inlet/outlet options you have a myriad of options to plumb up your loop. With the LRC 2.0 lighting system you get dazzling lighting effects that can be controlled with a compatible motherboard or independently with an LRC controller (both available separately). To help keep cost down Velcro mounting strips are included, however a mounting bracket is available separately if that is your preferred method of securing the res.

# OLED Intelligent display screen

Water temperature Real-time display, Progress bar display mode, and Single-time power accumulation function