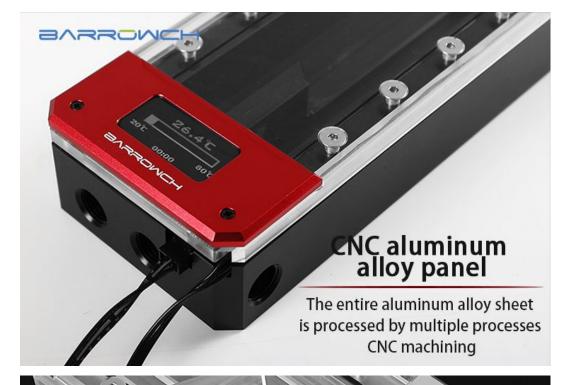

# OLED Intelligent display screen

Water temperature Real-time display, Progress bar display mode, and Single-time power accumulation function

# Specifications

| Barrowch            |
|---------------------|
| 40mm x 250mm x 80mm |
| Red                 |
| 250mm               |

| Other                                                                                                         |
|---------------------------------------------------------------------------------------------------------------|
| 8x G1/4                                                                                                       |
| Νο                                                                                                            |
| Plexi                                                                                                         |
| N/A                                                                                                           |
| 1x Barrowch 250mm Boxfish Series Acrylic Box Reservoir with OLED Display & D-RGB LED 1x Velcro mounting strip |