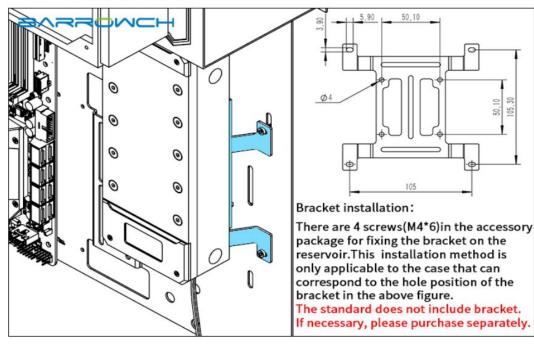

Installation method 1: Velcro installation

Installation method 2 : Bracket installation