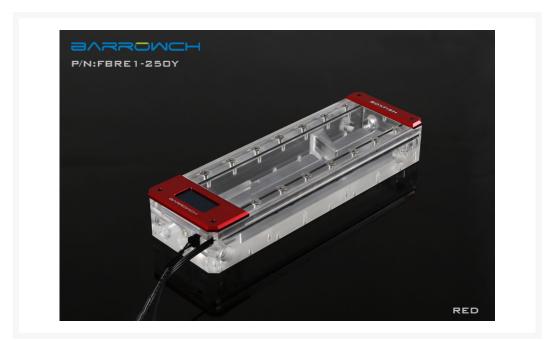

# Barrowch 250mm Boxfish Series Acrylic Box Reservoir with OLED Display & D-RGB LED - Red

# Short Description

Another very unique design from Barrowch, the Boxfish series reservoirs draws inspiration from the marine animal of the same namesake to give you this one of kind reservoir series. With its built in D-RGB lighting and OLED temperature display it is packed with features you would expect from a much more expensive product, all while maintaining excellent build quality and using high end materials.

## Description

Another very unique design from Barrowch, the Boxfish series reservoirs draws inspiration from the marine animal of the same namesake to give you this one of kind reservoir series. With its built in D-RGB lighting and OLED temperature display it is packed with features you would expect from a much more expensive product, all while maintaining excellent build quality and using high end materials. With a total of 8 G1/4" inlet/outlet options you have a myriad of options to plumb up your loop. With the LRC 2.0 lighting system you get dazzling lighting effects that can be controlled with a compatible motherboard or independently with an LRC controller (both available separately). To help keep cost down Velcro mounting strips are included, however a mounting bracket is available separately if that is your preferred method of securing the res.