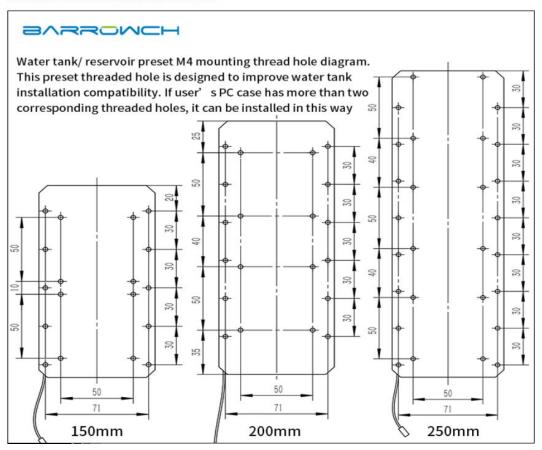

# Specifications

| Barrowch            |
|---------------------|
| 40mm x 250mm x 80mm |
| Red                 |
| 250mm               |

| Other                                                                                                         |
|---------------------------------------------------------------------------------------------------------------|
| 8x G1/4                                                                                                       |
| Νο                                                                                                            |
| Plexi                                                                                                         |
| N/A                                                                                                           |
| 1x Barrowch 250mm Boxfish Series Acrylic Box Reservoir with OLED Display & D-RGB LED 1x Velcro mounting strip |