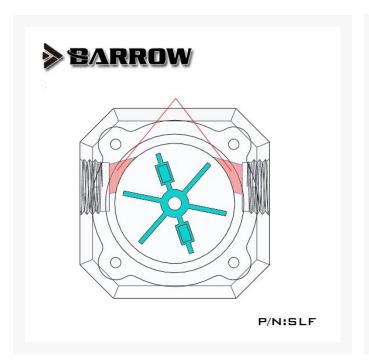

#### **Short Description**

The Barrow G/14" Flow Meter is a perfect solution to the age old question "Is my fluid moving?"Thanks to this crystal clear casing and black flow meter, you'll be able to see your system's flow with ease. And now with the addition of RGB lighting you can customize the lighting. (RGB controller is not included) Features 2 G1/4" female connections for both compression and barb fitting compatibility. The inlet diameter can be reduced to 8 or 5mm depending on the flow rate of the loop.

#### Description

The Barrow G/14" Flow Meter is a perfect solution to the age old question "Is my fluid moving?"Thanks to this crystal clear casing and black flow meter, you'll be able to see your system's flow with ease. And now with the addition of RGB lighting you can customize the lighting. (RGB controller is not included) Features 2 G1/4" female connections for both compression and barb fitting compatibility. The inlet diameter can be reduced to 8 or 5mm depending on the flow rate of the loop.