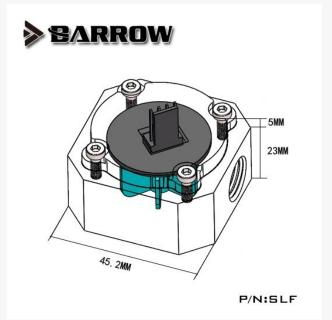

### Specifications

| Flow Meter |
|------------|
| Threaded   |

| G1/4"                                                                                                                                                |
|------------------------------------------------------------------------------------------------------------------------------------------------------|
| Sapphire Blue/ Clear                                                                                                                                 |
| 1x Barrow G1/4" RGB Flow Meter - Sapphire Blue 2x 5mm reducer inserts 2x 8mm reducer inserts 1x 3-pin RGB extension (RGB controller is NOT included) |