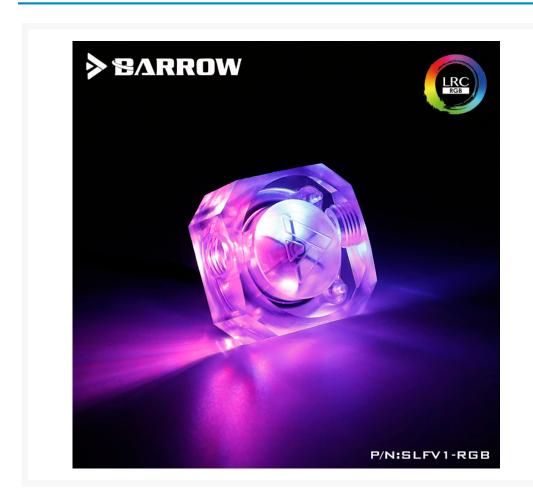

#### **Short Description**

The Barrow G/14" Flow Meter is a perfect solution to the age old question "Is my fluid moving?"Thanks to this crystal clear casing and black flow meter, you'll be able to see your system's flow with ease. And now with the addition of RGB lighting you can customize the lighting. (RGB controller is not included) Features 2 G1/4" female connections for both compression and barb fitting compatibility. The inlet diameter can be reduced to 8 or 5mm depending on the flow rate of the loop.

#### Description

The Barrow G/14" Flow Meter is a perfect solution to the age old question "Is my fluid moving?"Thanks to this crystal clear casing and black flow meter, you'll be able to see your system's flow with ease. And now with the addition of RGB lighting you can customize the lighting. (RGB controller is not included) Features 2 G1/4" female connections for both compression and barb fitting compatibility. The inlet diameter can be reduced to 8 or 5mm depending on the flow rate of the loop.