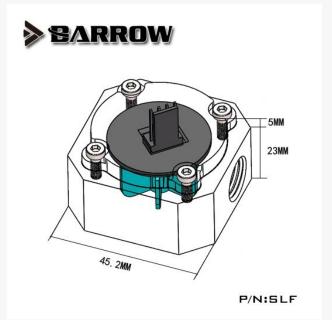

### Specifications

| Flow Meter |
|------------|
| Threaded   |

| G1/4"                                                                                                               |
|---------------------------------------------------------------------------------------------------------------------|
| Emerald Green/ Clear                                                                                                |
| 1x Barrow G1/4" RGB Flow Meter - Emerald Green 2x 5mm reducer inserts 2x 8mm reducer inserts 1x 3-pin RGB extension |
| (RGB controller is NOT included)                                                                                    |