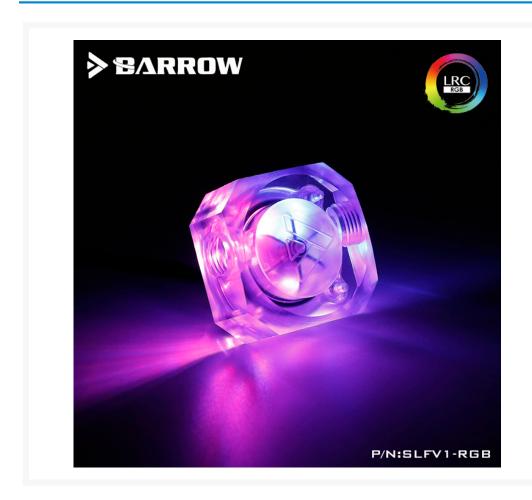

#### **Short Description**

The Barrow G/14" Flow Meter is a perfect solution to the age old question "Is my fluid moving?"Thanks to this crystal clear casing and black flow meter, you'll be able to see your system's flow with ease. And now with the addition of RGB lighting you can customize the lighting. (RGB controller is not included) Features 2 G1/4" female connections for both compression and barb fitting compatibility. The inlet diameter can be reduced to 8 or 5mm depending on the flow rate of the loop.

#### Description

The Barrow G/14" Flow Meter is a perfect solution to the age old question "Is my fluid moving?"Thanks to this crystal clear casing and black flow meter, you'll be able to see your system's flow with ease. And now with the addition of RGB lighting you can customize the lighting. (RGB controller is not included) Features 2 G1/4" female connections for both compression and barb fitting compatibility. The inlet diameter can be reduced to 8 or 5mm depending on the flow rate of the loop.