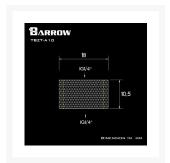

#### **Short Description**

The Barrow G1/4 Female to Female Extender allows you to extend your fitting port 10.5mm allowing larger fittings to be used or allowing connection of other fittings! A great solution for people not using tubing between very close blocks!

#### Description

The Barrow G1/4 Female to Female Extender allows you to extend your fitting port 10.5mm allowing larger fittings to be used or allowing connection of other fittings! A great solution for people not using tubing

## Specifications

Material: Brass

Dental regulations: G1 / 4 (common international regulatory teeth)

Quantity: 1PCS