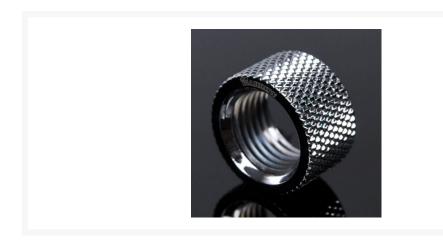

#### **Short Description**

The Barrow G1/4 Female to Female Extender allows you to extend your fitting port 10.5mm allowing larger fittings to be used or allowing connection of other fittings! A great solution for people not using tubing between very close blocks!

#### Description

The Barrow G1/4 Female to Female Extender allows you to extend your fitting port 10.5mm allowing larger fittings to be used or allowing connection of other fittings! A great solution for people not using tubing