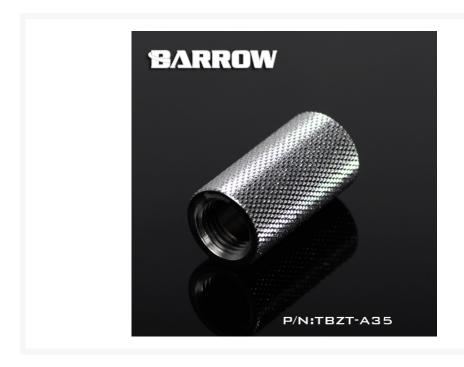

### **Short Description**

The Barrow G1/4 Female to Female Extender allows you to extend your fitting port 35mm allowing larger fittings to be used or allowing connection of other fittings! A great solution for people not using tubing between very close blocks!

# Description

The Barrow G1/4 Female to Female Extender allows you to extend your fitting port 35mm allowing larger fittings to be used or allowing connection of other fittings! A great solution for people not using tubing between very close blocks!