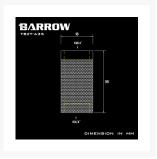

# **Specifications**

Material: Brass

Dental regulations: G1 / 4 (common international regulatory teeth)

Quantity: 1PCS