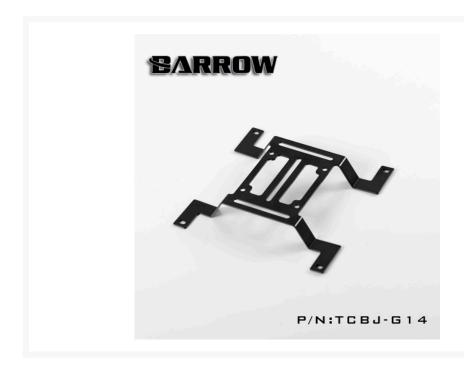

#### **Short Description**

The Barrow Offset Pump Mounting Bracket allows mounting of your D5 or DCC pump to a 140mm, 280mm. 3420mm etc. radiator. With 50 x 50mm M4 hole spacing it is compatible with most D5 and DDC pump tops. There are also three M4 width slots to allow for more flexible mounting options. The bracket is elevated to allow for more clearance between the pump and radiator.

## Description

The Barrow Offset Pump Mounting Bracket allows mounting of your D5 or DCC pump to a 140mm, 280mm. 3420mm etc. radiator. With 50 x 50mm M4 hole spacing it is compatible with most D5 and DDC pump tops. There are also three M4 width slots to allow for more flexible mounting options. The bracket is elevated to allow for more clearance between the pump and radiator.