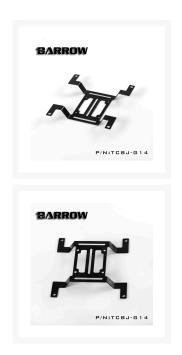

#### **Short Description**

The Barrow Offset Pump Mounting Bracket allows mounting of your D5 or DCC pump to a 140mm, 280mm. 3420mm etc. radiator. With 50 x 50mm M4 hole spacing it is compatible with most D5 and DDC pump tops. There are also three M4 width slots to allow for more flexible mounting options. The bracket is elevated to allow for more clearance between the pump and radiator.

## Description

The Barrow Offset Pump Mounting Bracket allows mounting of your D5 or DCC pump to a 140mm, 280mm. 3420mm etc. radiator. With 50 x 50mm M4 hole spacing it is compatible with most D5 and DDC pump tops. There are also three M4 width slots to allow for more flexible mounting options. The bracket is elevated to allow for more clearance between the pump and radiator.