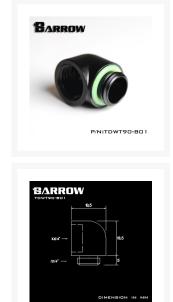

## **Specifications**

Material: Brass

Dental regulations: G1 / 4 (common international regulatory teeth)

Quantity: 1PCS

#### **Additional Information**

| Brand          | Barrow        |
|----------------|---------------|
| SKU            | TDWT90-B01-BK |
| Weight         | 0.1000        |
| Special Order  | No            |
| Fitting Type   | Adapter       |
| Fitting Size   | 1/4"          |
| Fitting Angle  | 90 Degree     |
| Fitting Finish | Matte Black   |
| Vendor SKU/EAN | 6937826601378 |