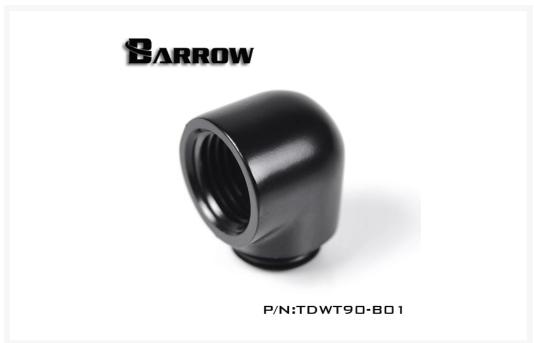

# Barrow G1/4" 90 Degree Male to Female Angled Adaptor Fitting - Black

\$4.95

#### **Short Description**

Change direction sharply or angle components easily. Compatible with any G1/4" Fittings. Low profile fitting, perfect for tight systems and small builds.

## Description

Change direction sharply or angle components easily. Compatible with any G1/4" Fittings. Low profile fitting, perfect for tight systems and small builds.