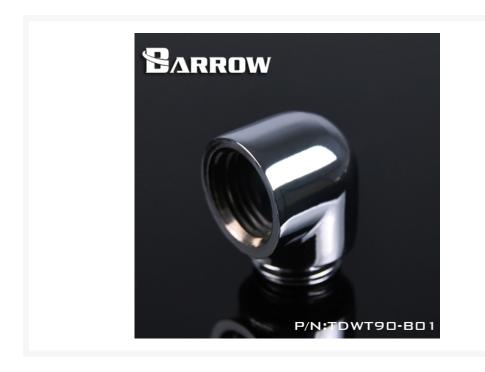

# Barrow G1/4" 90 Degree Male to Female Angled Adaptor Fitting - Shiny Silver

### **Short Description**

Change direction sharply or angle components easily. Compatible with any G1/4" Fittings. Low profile fitting, perfect for tight systems and small builds.

## Description

Change direction sharply or angle components easily. Compatible with any G1/4" Fittings. Low profile fitting, perfect for tight systems and small builds.

## **Specifications**

Material: Brass

Dental regulations: G1 / 4 (common international regulatory teeth)

Quantity: 1PCS