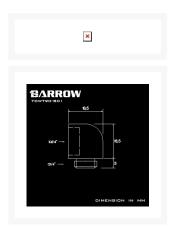

# Barrow G1/4" 90 Degree Male to Female Angled Adaptor Fitting - Shiny Silver

## **Specifications**

Material: Brass

Dental regulations: G1 / 4 (common international regulatory teeth)

Quantity: 1PCS