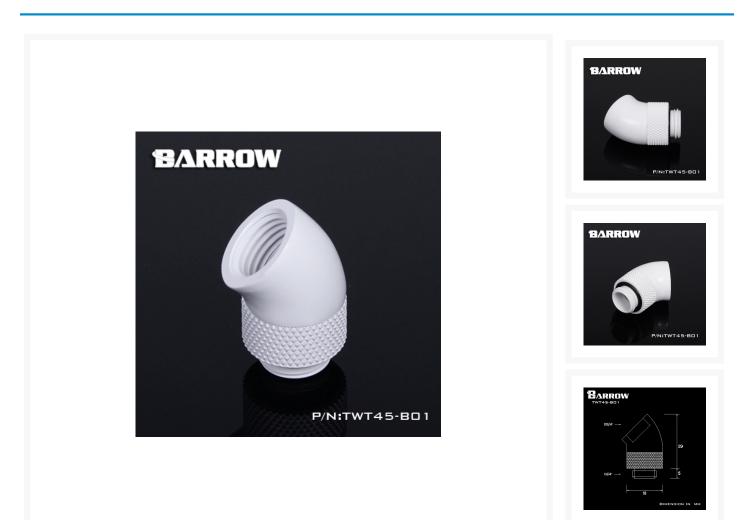

#### **Product Images**

The Barrow G1/4" Thread 45-Degree Rotary Fitting Adapter allows you to extend your fitting port at a 45 degree angle, allowing larger fittings to be used or allowing connection of other fittings! A great solution for people not using tubing between very close blocks! These have a rotary connection allowing the adapter to spin 360 degrees. This keeps tubing from kinking or breaking.

#### Description

The Barrow G1/4" Thread 45-Degree Rotary Fitting Adapter allows you to extend your fitting port at a 45 degree angle, allowing larger fittings to be used or allowing connection of other fittings! A great solution for people not using tubing between very close blocks! These have a rotary connection allowing the adapter to spin 360 degrees. This keeps tubing from kinking or breaking.