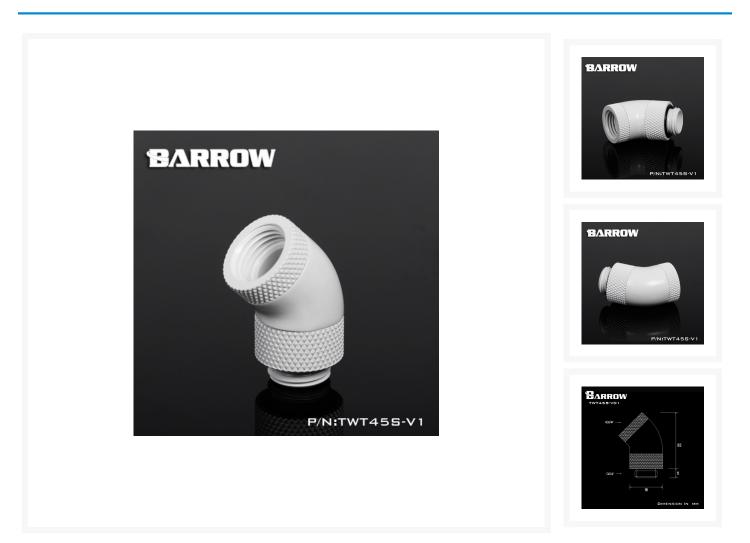

# Barrow G1/4" 45 Degree Dual Rotary Adapter Fitting - White

#### **Product Images**

The Barrow G1/4" Thread 45-Degree Dual Rotary Fitting Adapter allows you to extend your fitting port at a 45 degree angle, allowing larger fittings to be used or allowing connection of other fittings! A great solution for people not using tubing between very close blocks! These have two rotary connections allowing the adapter to spin 360 degrees in two locations. This keeps tubing from kinking or breaking.